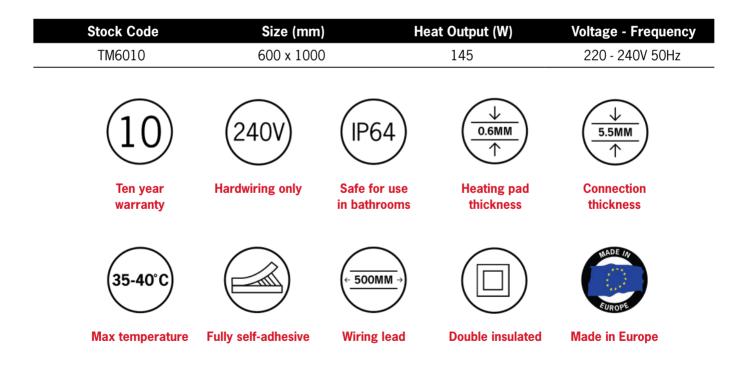

## **Thermomirror Mirror Demister**

Ultra-thin Demister Pad for use on Bathroom Mirrors

Note: All dimensions are in millimetres (mm)

Thermomirror demisters must be installed by a qualified electrican. The demister cannot be cut, pierced or modified in anyway.