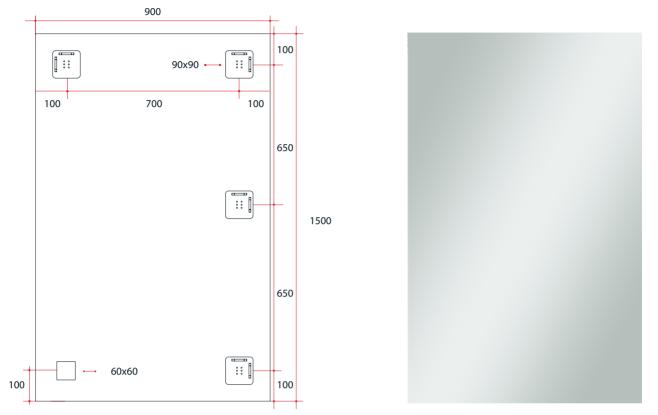

## **Ablaze Jackson Frameless Mirror**

Rectangle Polished Edge Mirror with Demister

Note: All dimensions are in millimetres (mm)

The depth of the mirror is 5mm, the space between the back of the mirror

and the wall due to the hangers is  $9\mathrm{mm}$  making the total depth  $14\mathrm{mm}.$ 

| Stock Code                           |                        | Mirror Size (mm)      |                       | Shape                               | Edge                 |                     |
|--------------------------------------|------------------------|-----------------------|-----------------------|-------------------------------------|----------------------|---------------------|
| JS1590HND                            |                        | 1500 x 900 x 14       |                       | Rectangle                           | Polished Edge        |                     |
|                                      |                        |                       | 2                     |                                     |                      |                     |
| Portrait or<br>landscape<br>mounting | Safety<br>backing film | Copper-free<br>mirror | Two years<br>warranty | Hangers<br>for easy<br>installation | Includes<br>demister | 5mm thick<br>mirror |

PLEASE NOTE: This product includes a mirror and Thermomirror demister. These are supplied as separate parts and the demister will need to be adhered to the back of the mirror prior to installation of the mirror. For details on the demister, please see next page.