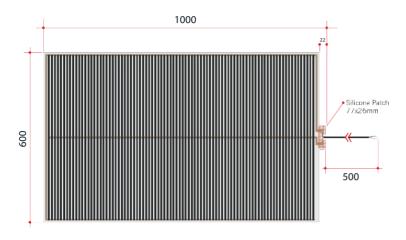

## **Thermomirror Mirror Demister**

Ultra-thin Demister Pad for use on Bathroom Mirrors

Note: All dimensions are in millimetres (mm)

Thermomirror demisters must be installed by a qualified electrican. The demister cannot be cut, pierced or modified in anyway.