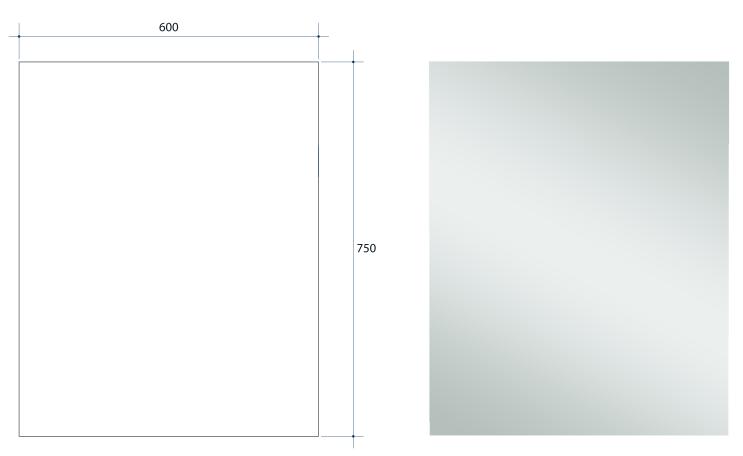

## **Jackson Rectangle Polished Edge Mirror**

Note: All dimensions are in millimetres (mm)

| Stock Code        | Size (mm)           | Shape                        | Edge          |
|-------------------|---------------------|------------------------------|---------------|
| JS6075GT          | 600 x 750 x 5       | Rectangle                    | Polished Edge |
| COR LANDSCAPE MOL | SHEETY BACKING ALLA | REE MIRROR IND VEARS WARRAND | GLUE-TO-WALL  |