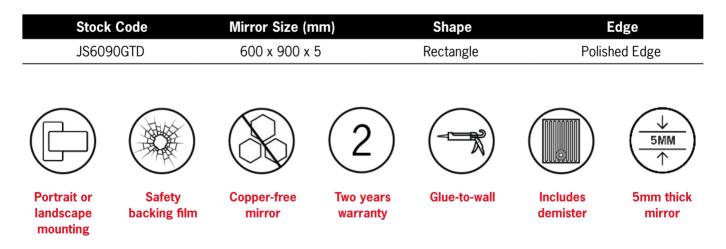

## **Ablaze Jackson Frameless Mirror**

Rectangle Polished Edge Mirror with Demister

Note: All dimensions are in millimetres (mm)

PLEASE NOTE: This product includes a mirror and Thermomirror demister. These are supplied as separate parts and the demister will need to be adhered to the back of the mirror prior to installation of the mirror. For details on the demister, please see next page.