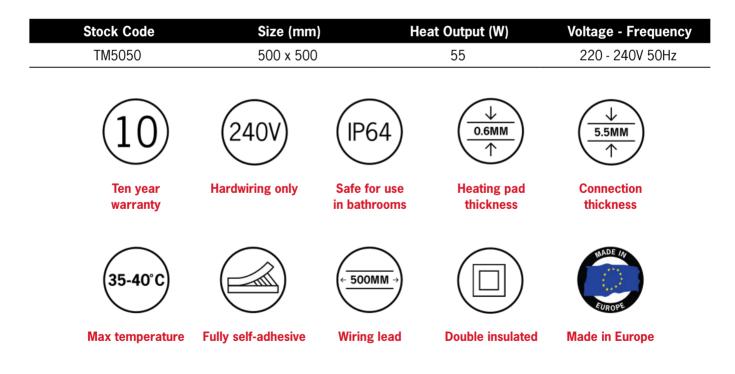

## **Thermomirror Mirror Demister**

Ultra-thin Demister Pad for use on Bathroom Mirrors

Note: All dimensions are in millimetres (mm)

Thermomirror demisters must be installed by a qualified electrican. The demister cannot be cut, pierced or modified in anyway.