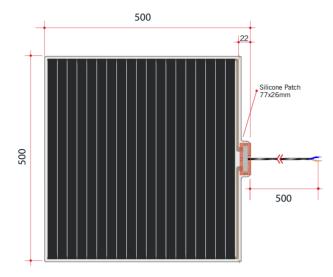

## **Thermomirror Mirror Demister**

Ultra-thin Demister Pad for use on Bathroom Mirrors

Note: All dimensions are in millimetres (mm)

Thermomirror demisters must be installed by a qualified electrican. The demister cannot be cut, pierced or modified in anyway.