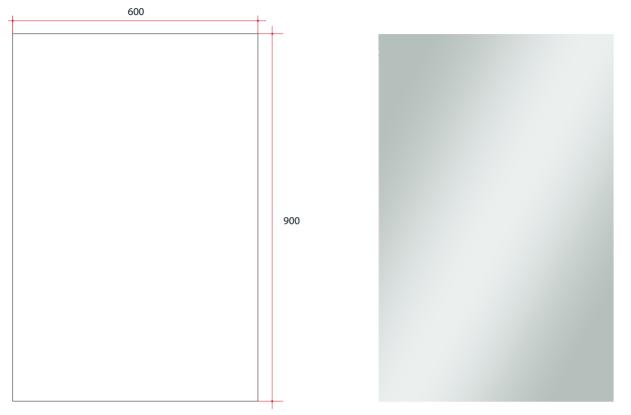

## **Ablaze Jackson Frameless Mirror**

Rectangle Polished Edge Mirror with Demister

Note: All dimensions are in millimetres (mm)

PLEASE NOTE: This product includes a mirror and Thermomirror demister. These are supplied as separate parts and the demister will need to be adhered to the back of the mirror prior to installation of the mirror. For details on the demister, please see next page.