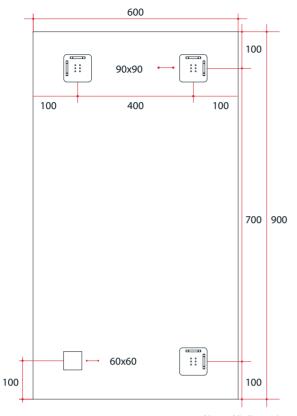

## **Ablaze Jackson Frameless Mirror** Rectangle Polished Edge Mirror

Note: All dimensions are in millimetres (mm)

The depth of the mirror is 5mm, the space between the back of the mirror and the wall due to the hangers is 9mm making the total depth 14mm.

| Stock Code | Mirror Size (mm) | Shape     | Edge          |
|------------|------------------|-----------|---------------|
| JS6090HN   | 600 x 900 x 14   | Rectangle | Polished Edge |

Portrait or landscape mounting