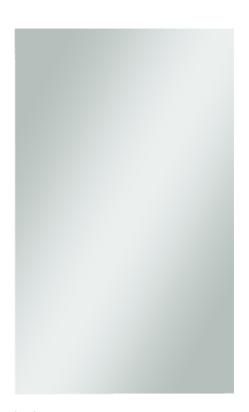

## **Ablaze Jackson Frameless Mirror** Rectangle Polished Edge Mirror

Note: All dimensions are in millimetres (mm)

The depth of the mirror is 5mm, the space between the back of the mirror and the wall due to the hangers is 9mm making the total depth 14mm.

| Stock Code | Mirror Size (mm) | Shape     | Edge          |
|------------|------------------|-----------|---------------|
| JS6090HN   | 600 x 900 x 14   | Rectangle | Polished Edge |

Portrait or landscape mounting