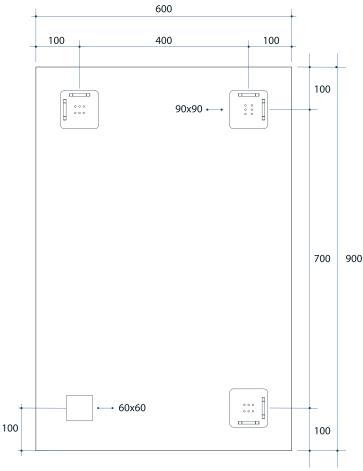

## Jackson Rectangle Polished Edge Mirror Includes Mirror Demister

Note: All dimensions are in millimetres (mm)

| Stock Code | Size (mm)      | Shape     | Edge          |
|------------|----------------|-----------|---------------|
| JS6090HND  | 600 x 900 x 14 | Rectangle | Polished Edge |

**Please note:** Bracket location may vary +/- 5mm. DO NOT pre-drill holes for mounts before confirming exact locations on your mirror. Measurements and diagrams are to be used as a guide only.

Mirrors will need to be installed in accordance with the Installation Guide. Ablaze does not take responsibility for incorrect installation of these mirrors.