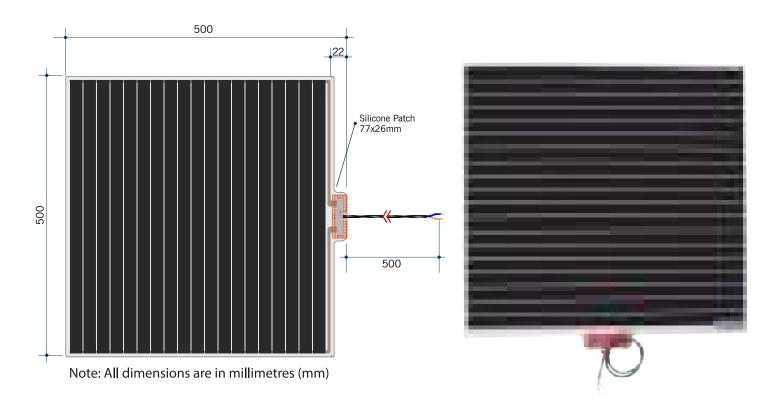

## **Thermomirror Mirror Demister**

Ultra-thin Demister Pad for use on Bathroom Mirrors

| Stock Code | Size (mm) | Heat Output (W)     | Voltage - Frequency |
|------------|-----------|---------------------|---------------------|
| TM5050     | 500 x 500 | 55                  | 220 - 240V 50Hz     |
| 10         | 240V IP   | PAD THICKN<br>0.6MM | 5.5MM               |
| 35-40°C    |           | OOMM→               | MADE IN EUROPE      |