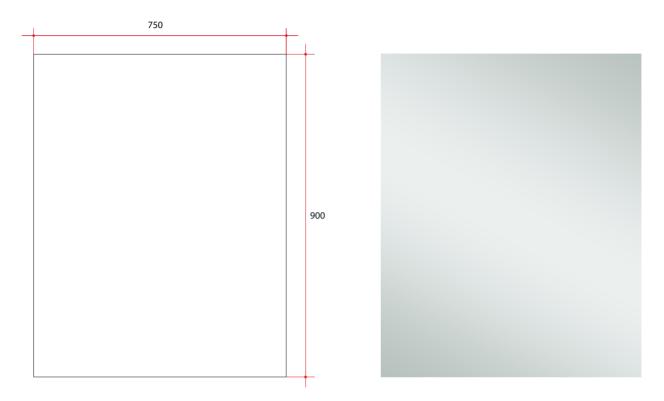

## **Ablaze Jackson Frameless Mirror** Rectangle Polished Edge Mirror

Note: All dimensions are in millimetres (mm)

| Stock Code | Mirror Size (mm) | Shape     | Edge          |
|------------|------------------|-----------|---------------|
| JS9075GT   | 900 x 750 x 5    | Rectangle | Polished Edge |