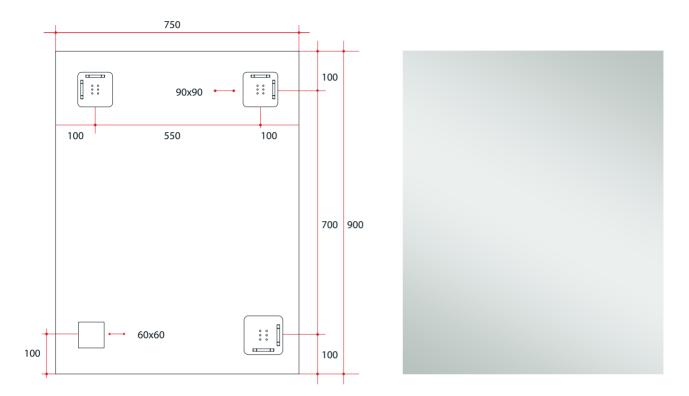

## Ablaze Jackson Frameless Mirror

Rectangle Polished Edge Mirror

Note: All dimensions are in millimetres (mm) The depth of the mirror is 5mm, the space between the back of the mirror and the wall due to the hangers is 9mm making the total depth 14mm.