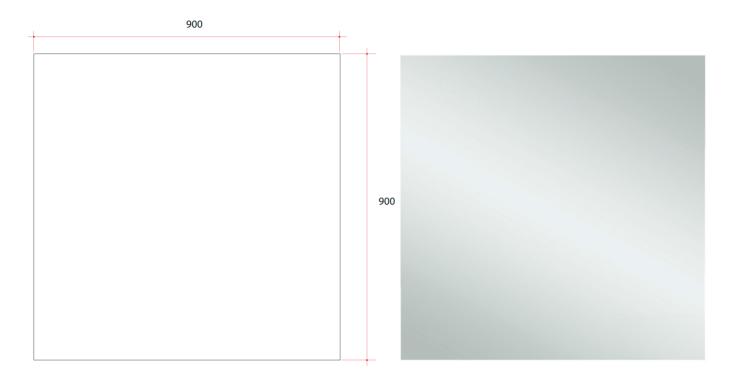

## **Ablaze Jackson Frameless Mirror**

Square Polished Edge Mirror with Demister

Note: All dimensions are in millimetres (mm)

PLEASE NOTE: This product includes a mirror and Thermomirror demister. These are supplied as separate parts and the demister will need to be adhered to the back of the mirror prior to installation of the mirror. For details on the demister, please see next page.