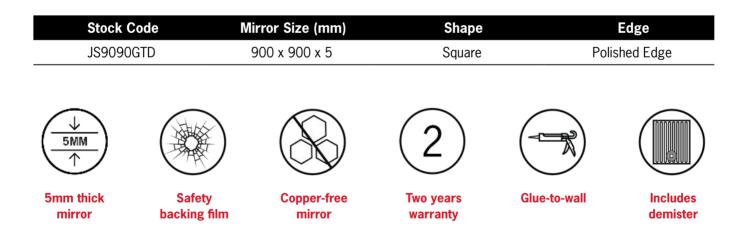

## **Ablaze Jackson Frameless Mirror**

Square Polished Edge Mirror with Demister

Note: All dimensions are in millimetres (mm)

PLEASE NOTE: This product includes a mirror and Thermomirror demister. These are supplied as separate parts and the demister will need to be adhered to the back of the mirror prior to installation of the mirror. For details on the demister, please see next page.