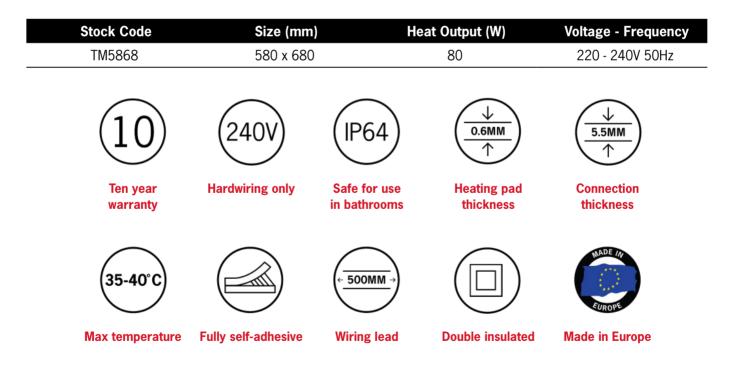

## **Thermomirror Mirror Demister**

Ultra-thin Demister Pad for use on Bathroom Mirrors

Note: All dimensions are in millimetres (mm)

Thermomirror demisters must be installed by a qualified electrican. The demister cannot be cut, pierced or modified in anyway.