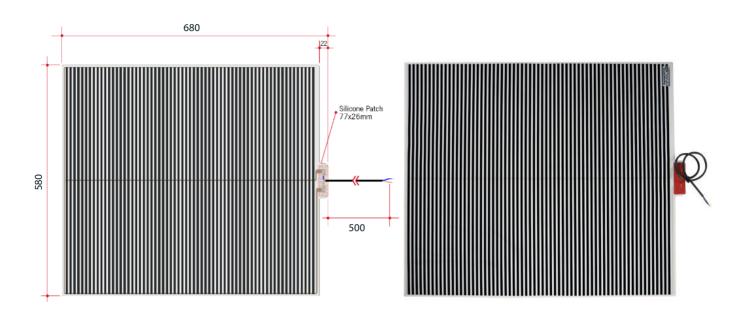

## **Thermomirror Mirror Demister**

Ultra-thin Demister Pad for use on Bathroom Mirrors

Note: All dimensions are in millimetres (mm)

Thermomirror demisters must be installed by a qualified electrican. The demister cannot be cut, pierced or modified in anyway.