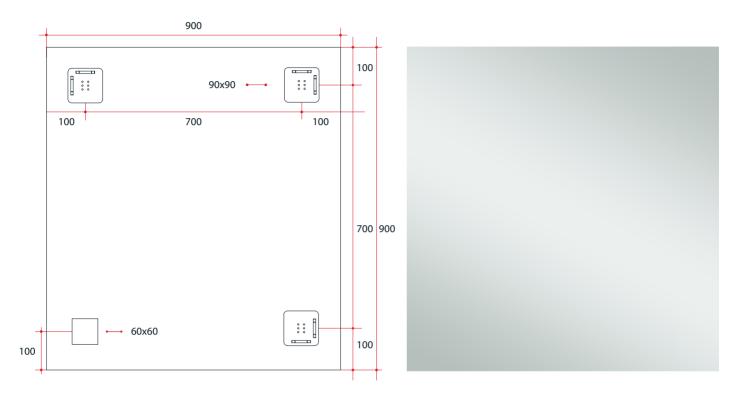

## **Ablaze Jackson Frameless Mirror**

Square Polished Edge Mirror

Note: All dimensions are in millimetres (mm) The depth of the mirror is 5mm, the space between the back of the mirror and the wall due to the hangers is 9mm making the total depth 14mm.