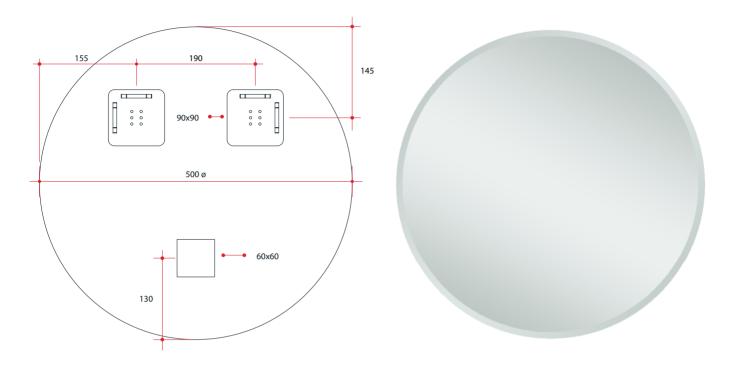

## **Ablaze Kent Frameless Mirror** Round 18mm Bevel Edge Mirror

Note: All dimensions are in millimetres (mm)

The depth of the mirror is 5mm, the space between the back of the mirror and the wall due to the hangers is 9mm making the total depth 14mm.

| Stock Code | Mirror Size (mm) | Shape | Edge       |
|------------|------------------|-------|------------|
| KR5050HN   | 500 ø x 14       | Round | 18mm Bevel |

5mm thick mirror

Safety backing film

Copper-free mirror