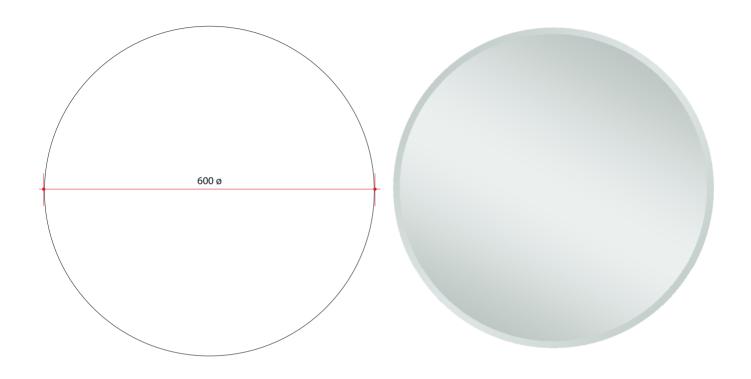

## **Ablaze Kent Frameless Mirror** Kent Round 18mm Bevel Edge Mirror

Note: All dimensions are in millimetres (mm)

| Stock Code | Mirror Size (mm) | Shape | Edge       |
|------------|------------------|-------|------------|
| KR6060GT   | 600 ø x 5        | Round | 18mm Bevel |