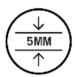

5mm thick mirror

Safety backing film

Copper-free mirror

Two years warranty

Glue-to-wall

**PLEASE NOTE:** Mirrors will need to be installed in accordance with the Installation Guide. Ablaze does not take responsibility for incorrect installation of these mirrors. Specifications are for information purposes only. Whilst every effort has been made to ensure the product specifications are accurate, due to continuing product development and improvement, the specifications are subject to change. Thermogroup cannot be held liable or responsible for errors due to updated specifications.