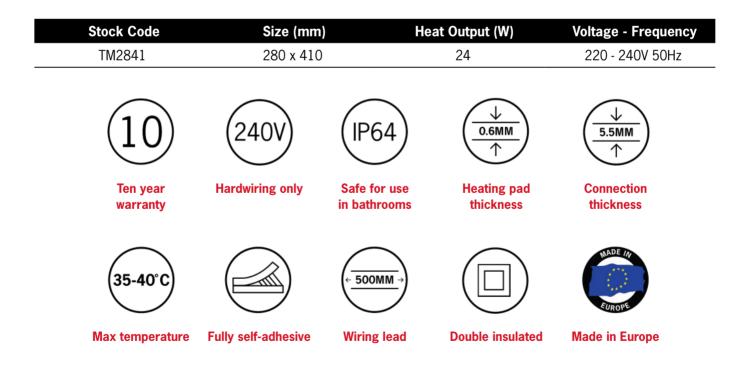

## **Thermomirror Mirror Demister**

Ultra-thin Demister Pad for use on Bathroom Mirrors

Note: All dimensions are in millimetres (mm)

Thermomirror demisters must be installed by a qualified electrican. The demister cannot be cut, pierced or modified in anyway.

Mirrors will need to be installed in accordance with the Installation Guide. Ablaze does not take responsibility for incorrect installation of these mirrors. Specifications are for information purposes only. Whilst every effort has been made to ensure the product specifications are accurate, due to continuing product development and improvement, the specifications are subject to change. Thermogroup cannot be held liable or responsible for errors due to updated specifications.