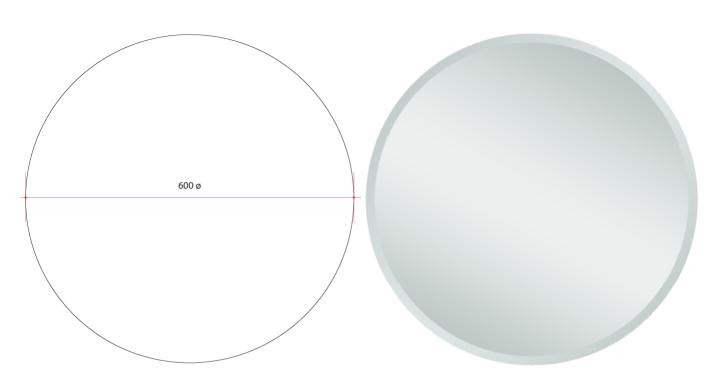

## **Ablaze Kent Frameless Mirror**

Round 18mm Bevel Edge Mirror with Demister

Note: All dimensions are in millimetres (mm)

PLEASE NOTE: This product includes a mirror and Thermomirror demister. These are supplied as separate parts and the demister will need to be adhered to the back of the mirror prior to installation of the mirror. For details on the demister, please see next page.