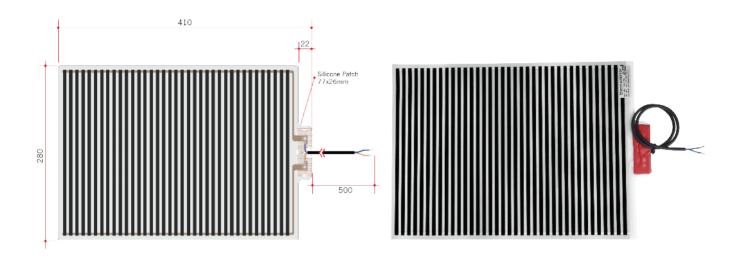

## **Thermomirror Mirror Demister**

Ultra-thin Demister Pad for use on Bathroom Mirrors

Note: All dimensions are in millimetres (mm)

Thermomirror demisters must be installed by a qualified electrican. The demister cannot be cut, pierced or modified in anyway.