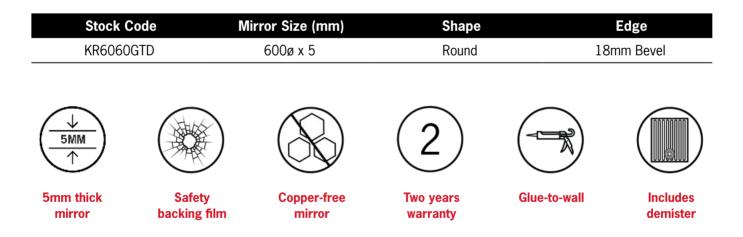

## **Ablaze Kent Frameless Mirror**

Round 18mm Bevel Edge Mirror with Demister

Note: All dimensions are in millimetres (mm)

PLEASE NOTE: This product includes a mirror and Thermomirror demister. These are supplied as separate parts and the demister will need to be adhered to the back of the mirror prior to installation of the mirror. For details on the demister, please see next page.

Mirrors will need to be installed in accordance with the Installation Guide. Ablaze does not take responsibility for incorrect installation of these mirrors. Specifications are for information purposes only. Whilst every effort has been made to ensure the product specifications are accurate, due to continuing product development and improvement, the specifications are subject to change. Thermogroup cannot be held liable or responsible for errors due to updated specifications.