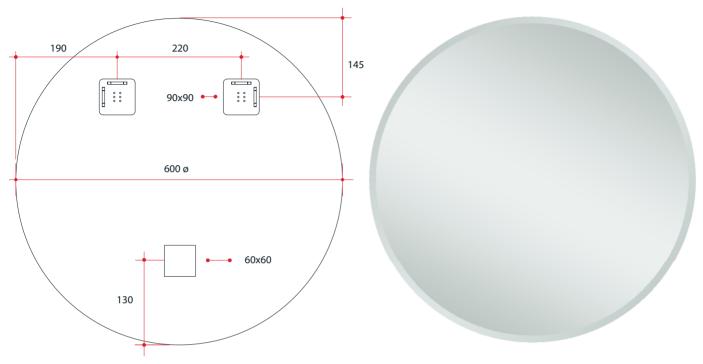

## **Ablaze Kent Frameless Mirror** Round 18mm Bevel Edge Mirror

Note: All dimensions are in millimetres (mm)

The depth of the mirror is 5mm, the space between the back of the mirror and the wall due to the hangers is 9mm making the total depth 14mm.

| Stock Code | Mirror Size (mm) | Shape | Edge       |
|------------|------------------|-------|------------|
| KR6060HN   | 600 ø x 14       | Round | 18mm Bevel |

5mm thick mirror

Safety backing film

Copper-free mirror