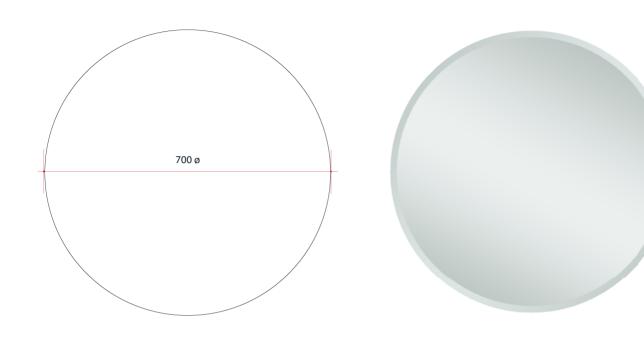

## **Ablaze Kent Frameless Mirror** Round 18mm Bevel Edge Mirror

Note: All dimensions are in millimetres (mm)

| Stock Code | Mirror Size (mm) | Shape | Edge       |
|------------|------------------|-------|------------|
| KR7070GT   | 700 ø x 5        | Round | 18mm Bevel |