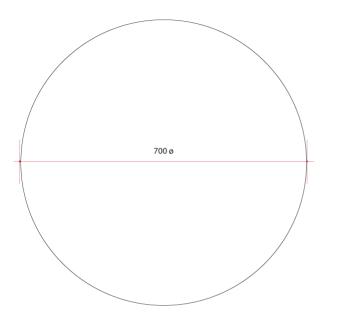

## **Ablaze Kent Frameless Mirror**

Round 18mm Bevel Edge Mirror with Demister

Note: All dimensions are in millimetres (mm)

PLEASE NOTE: This product includes a mirror and Thermomirror demister. These are supplied as separate parts and the demister will need to be adhered to the back of the mirror prior to installation of the mirror. For details on the demister, please see next page.