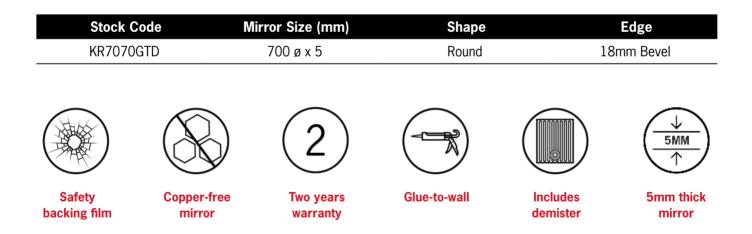

## **Ablaze Kent Frameless Mirror**

Round 18mm Bevel Edge Mirror with Demister

Note: All dimensions are in millimetres (mm)

PLEASE NOTE: This product includes a mirror and Thermomirror demister. These are supplied as separate parts and the demister will need to be adhered to the back of the mirror prior to installation of the mirror. For details on the demister, please see next page.