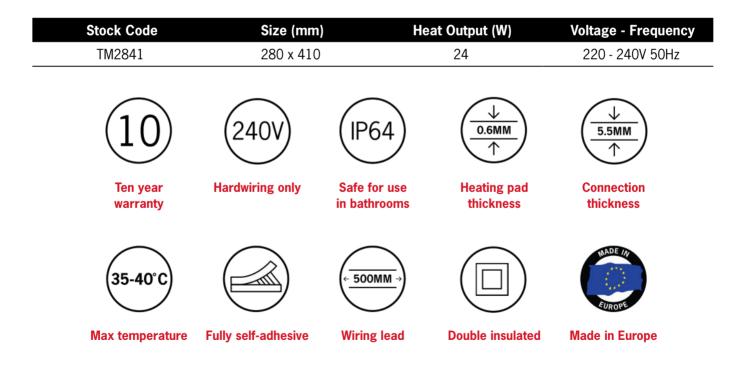

## **Thermomirror Mirror Demister**

Ultra-thin Demister Pad for use on Bathroom Mirrors

Note: All dimensions are in millimetres (mm)

Thermomirror demisters must be installed by a qualified electrican. The demister cannot be cut, pierced or modified in anyway.