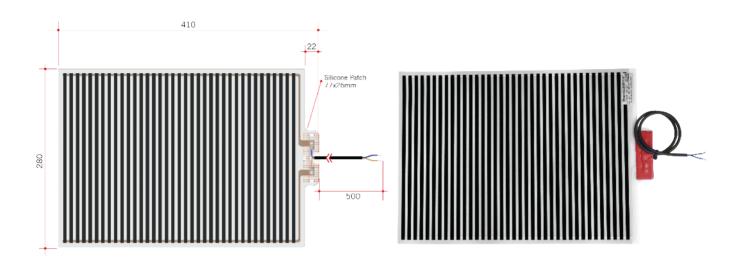

## **Thermomirror Mirror Demister**

Ultra-thin Demister Pad for use on Bathroom Mirrors

Note: All dimensions are in millimetres (mm)

Thermomirror demisters must be installed by a qualified electrican. The demister cannot be cut, pierced or modified in anyway.