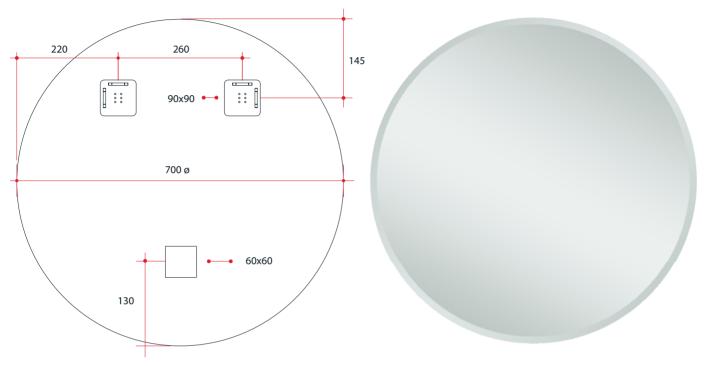

## **Ablaze Kent Frameless Mirror** Round 18mm Bevel Edge Mirror

Note: All dimensions are in millimetres (mm)

The depth of the mirror is 5mm, the space between the back of the mirror and the wall due to the hangers is 9mm making the total depth 14mm.

| Stock Code | Mirror Size (mm) | Shape | Edge       |
|------------|------------------|-------|------------|
| KR7070HN   | 700 ø x 14       | Round | 18mm Bevel |

5mm thick mirror

Safety backing film

Copper-free mirror