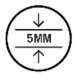

## **Ablaze Kent Frameless Mirror** Round 18mm Bevel Edge Mirror

Note: All dimensions are in millimetres (mm)

The depth of the mirror is 5mm, the space between the back of the mirror and the wall due to the hangers is 9mm making the total depth 14mm.

| Stock Code | Mirror Size (mm) | Shape | Edge       |
|------------|------------------|-------|------------|
| KR7070HN   | 700 ø x 14       | Round | 18mm Bevel |

5mm thick mirror

Safety backing film

Copper-free mirror