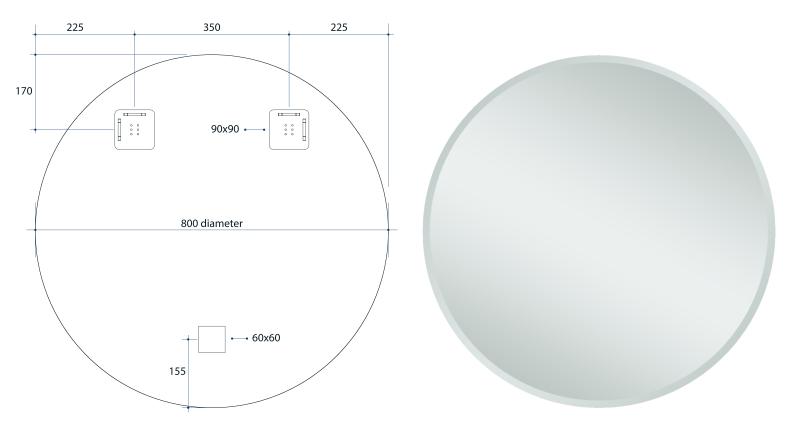

## Kent Round 18mm Bevel Edge Mirror

Note: All dimensions are in millimetres (mm)

| Stock Code | Size (mm) | Shape | Edge       |
|------------|-----------|-------|------------|
| KR8080HN   | 800Ø x 14 | Round | 18mm Bevel |
|            |           |       |            |

**Please note:** Bracket location may vary +/- 5mm. DO NOT pre-drill holes for mounts before confirming exact locations on your mirror. Measurements and diagrams are to be used as a guide only.

Mirrors will need to be installed in accordance with the Installation Guide. Ablaze does not take responsibility for incorrect installation of these mirrors.