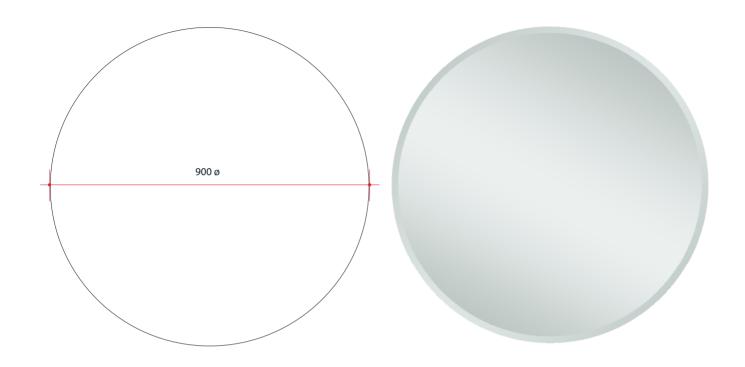

## **Ablaze Kent Frameless Mirror** Round 18mm Bevel Edge Mirror

Note: All dimensions are in millimetres (mm)

| Stock Code | Mirror Size (mm) | Shape | Edge       |
|------------|------------------|-------|------------|
| KR9090GT   | 900 ø x 5        | Round | 18mm Bevel |