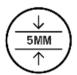

5mm thick mirror

Safety backing film

Copper-free mirror

Two years warranty

Glue-to-wall

**PLEASE NOTE:** Mirrors will need to be installed in accordance with the Installation Guide. Ablaze does not take responsibility for incorrect installation of these mirrors. Specifications are for information purposes only. Whilst every effort has been made to ensure the product specifications are accurate, due to continuing product development and improvement, the specifications are subject to change. Thermogroup cannot be held liable or responsible for errors due to updated specifications.