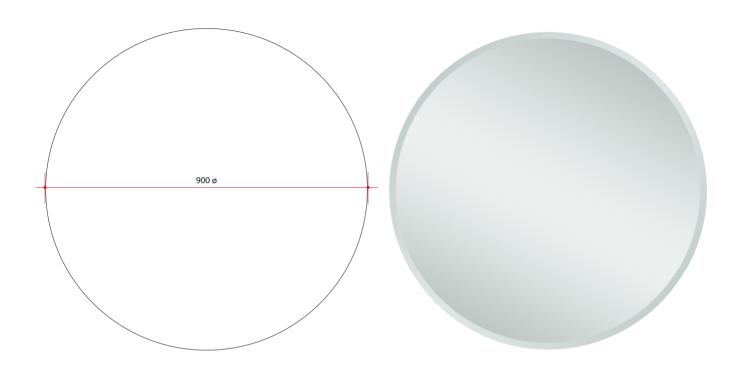

## **Ablaze Kent Frameless Mirror**Round 18mm Bevel Edge Mirror with Demister

Note: All dimensions are in millimetres (mm)

| Stock Code | Mirror Size (mm) | Shape | Edge       |
|------------|------------------|-------|------------|
| KR9090GTD  | 900 ø x 5        | Round | 18mm Bevel |