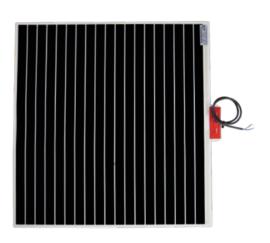

## **Thermomirror Mirror Demister**

## Ultra-thin Demister Pad for use on Bathroom Mirrors

Note: All dimensions are in millimetres (mm)

| Stock Code           | Size (mm        | 1)                        | Heat Output (W)       | Voltage - Frequency  |
|----------------------|-----------------|---------------------------|-----------------------|----------------------|
| TM5050               | 500 x 500       | 0                         | 55                    | 220 - 240V 50Hz      |
| (10)                 | (240V)          | (IP64)                    | ( 0.6MM               | <u>↓</u> 5.5MM ↑     |
| Ten year<br>warranty | Hardwiring only | Safe for use in bathrooms | Heating pad thickness | Connection thickness |
|                      |                 |                           |                       | MADE (A)             |

Thermomirror demisters must be installed by a qualified electrican.

The demister cannot be cut, pierced or modified in anyway.

500MM -

Wiring lead

**Double insulated** 

Max temperature

**Fully self-adhesive** 