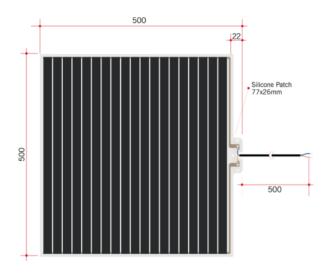

## Ultra-thin Demister Pad for use on Bathroom Mirrors

Note: All dimensions are in millimetres (mm)

| Stock Code           | Size (mm        | 1)                        | Heat Output (W)       | Voltage - Frequency  |
|----------------------|-----------------|---------------------------|-----------------------|----------------------|
| TM5050               | 500 x 500       | 0                         | 55                    | 220 - 240V 50Hz      |
| (10)                 | (240V)          | (IP64)                    | ( 0.6MM               | <u>↓</u> 5.5MM ↑     |
| Ten year<br>warranty | Hardwiring only | Safe for use in bathrooms | Heating pad thickness | Connection thickness |
|                      |                 |                           |                       | MADE (A)             |

Thermomirror demisters must be installed by a qualified electrican.

The demister cannot be cut, pierced or modified in anyway.

500MM -

Wiring lead

**Double insulated** 

Max temperature

**Fully self-adhesive** 