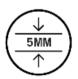

## **Ablaze Kent Frameless Mirror** Round 18mm Bevel Edge Mirror

Note: All dimensions are in millimetres (mm)

The depth of the mirror is 5mm, the space between the back of the mirror and the wall due to the hangers is 9mm making the total depth 14mm.

| Stock Code | Mirror Size (mm) | Shape | Edge       |
|------------|------------------|-------|------------|
| KR9090HN   | 900 ø x 14       | Round | 18mm Bevel |

5mm thick mirror

Safety backing film

Copper-free mirror