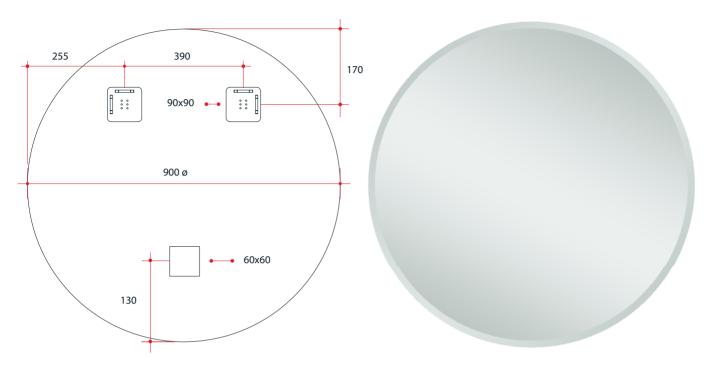

## **Ablaze Kent Frameless Mirror** Round 18mm Bevel Edge Mirror

Note: All dimensions are in millimetres (mm)

The depth of the mirror is 5mm, the space between the back of the mirror and the wall due to the hangers is 9mm making the total depth 14mm.

| Stock Code | Mirror Size (mm) | Shape | Edge       |
|------------|------------------|-------|------------|
| KR9090HN   | 900 ø x 14       | Round | 18mm Bevel |

5mm thick mirror

Safety backing film

Copper-free mirror

Two years warranty

Hangers for easy installation

PLEASE NOTE: Mirrors will need to be installed in accordance with the Installation Guide. Ablaze does not take responsibility for incorrect installation of these mirrors. Specifications are for information purposes only. Whilst every effort has been made to ensure the product specifications are accurate, due to continuing product development and improvement, the specifications are subject to change. Specifications can be used to rough in and for timber supports in the wall however, we recommend no holes are drilled without having the product on site or verifying the details with the manufacturer. Thermogroup cannot be held liable or responsible for errors due to updated specifications.