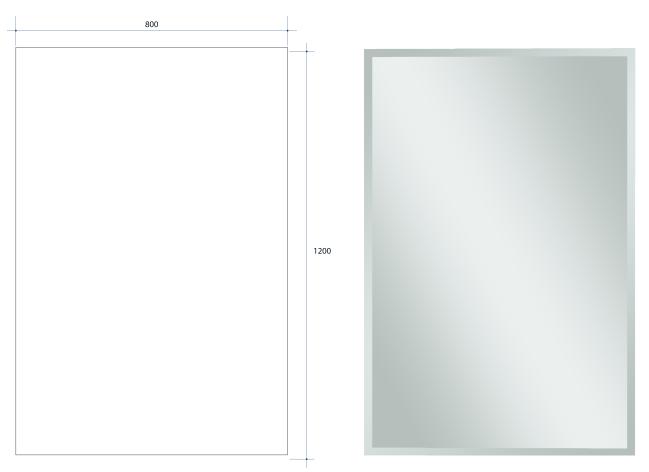

## Montana Rectangle 25mm Bevel Edge Mirror

Note: All dimensions are in millimetres (mm)

| Stock Code         | Size (mm)                      | Shape                    | Edge         |
|--------------------|--------------------------------|--------------------------|--------------|
| MS1280GT           | 1200 x 800 x 5                 | Rectangle                | 25mm Bevel   |
|                    |                                |                          |              |
| SHOR LANDSCAPE MOL | SAFETY BACKING FILM SPPER-FREE | MIRROR THO YEARS WARRAND | GLUE-TO-WALL |