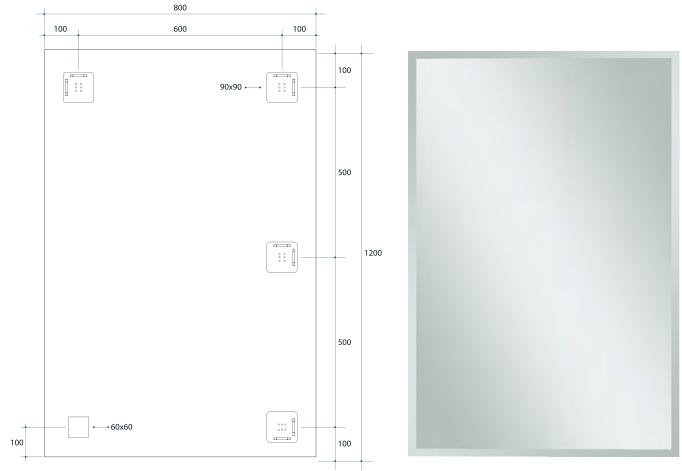

## Montana Rectangle 25mm Bevel Edge Mirror

Note: All dimensions are in millimetres (mm)

| Stock Code | Size (mm)       | Shape     | Edge       |
|------------|-----------------|-----------|------------|
| MS1280HN   | 1200 x 800 x 14 | Rectangle | 25mm Bevel |

**Please note:** Bracket location may vary +/- 5mm. DO NOT pre-drill holes for mounts before confirming exact locations on your mirror. Measurements and diagrams are to be used as a guide only.

Mirrors will need to be installed in accordance with the Installation Guide. Ablaze does not take responsibility for incorrect installation of these mirrors.