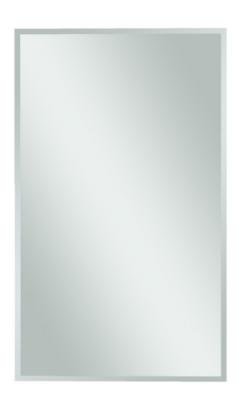

## **Ablaze Montana Frameless Mirror** Rectangle 25mm Bevel Edge Mirror

Note: All dimensions are in millimetres (mm)

| Stock Code | Mirror Size (mm) | Shape     | Edge       |
|------------|------------------|-----------|------------|
| MS1590GT   | 1500 x 900 x 5   | Rectangle | 25mm Bevel |

Portrait or landscape mounting

Safety backing film

Copper-free mirror

Two years warranty

Glue-to-wall

5mm thick mirror

**PLEASE NOTE:** Mirrors will need to be installed in accordance with the Installation Guide. Ablaze does not take responsibility for incorrect installation of these mirrors. Specifications are for information purposes only. Whilst every effort has been made to ensure the product specifications are accurate, due to continuing product development and improvement, the specifications are subject to change. Thermogroup cannot be held liable or responsible for errors due to updated specifications.