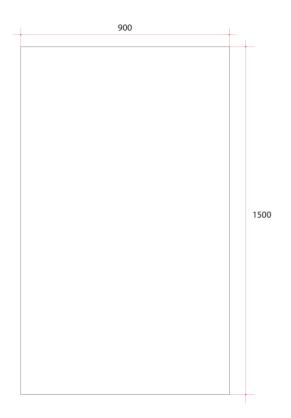

## **Ablaze Montana Frameless Mirror** Rectangle 25mm Bevel Edge Mirror

Note: All dimensions are in millimetres (mm)

| Stock Code | Mirror Size (mm) | Shape     | Edge       |
|------------|------------------|-----------|------------|
| MS1590GT   | 1500 x 900 x 5   | Rectangle | 25mm Bevel |