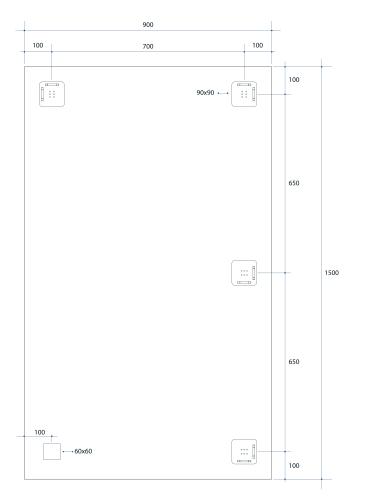

## Montana Rectangle 25mm Bevel Edge Mirror

Note: All dimensions are in millimetres (mm)

| Stock Code | Size (mm)       | Shape     | Edge       |
|------------|-----------------|-----------|------------|
| MS1590HN   | 1500 x 900 x 14 | Rectangle | 25mm Bevel |

**Please note:** Bracket location may vary +/- 5mm. DO NOT pre-drill holes for mounts before confirming exact locations on your mirror. Measurements and diagrams are to be used as a guide only.

Mirrors will need to be installed in accordance with the Installation Guide. Ablaze does not take responsibility for incorrect installation of these mirrors.