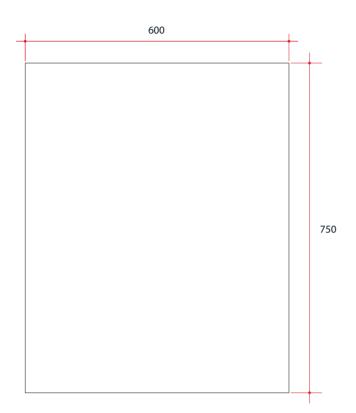

## **Ablaze Montana Frameless Mirror** Rectangle 25mm Bevel Edge Mirror

Note: All dimensions are in millimetres (mm)

| Stock Code | Mirror Size (mm) | Shape     | Edge       |
|------------|------------------|-----------|------------|
| MS6075GT   | 600 x 750 x 5    | Rectangle | 25mm Bevel |