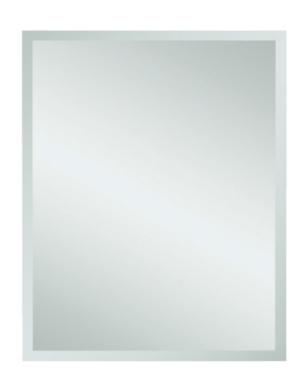

## **Ablaze Montana Frameless Mirror** Rectangle 25mm Bevel Edge Mirror

Note: All dimensions are in millimetres (mm)

| Stock Code | Mirror Size (mm) | Shape     | Edge       |
|------------|------------------|-----------|------------|
| MS6075GT   | 600 x 750 x 5    | Rectangle | 25mm Bevel |

Portrait or landscape mounting

Safety backing film

Copper-free mirror

Two years warranty

Glue-to-wall

5mm thick mirror

**PLEASE NOTE:** Mirrors will need to be installed in accordance with the Installation Guide. Ablaze does not take responsibility for incorrect installation of these mirrors. Specifications are for information purposes only. Whilst every effort has been made to ensure the product specifications are accurate, due to continuing product development and improvement, the specifications are subject to change. Thermogroup cannot be held liable or responsible for errors due to updated specifications.