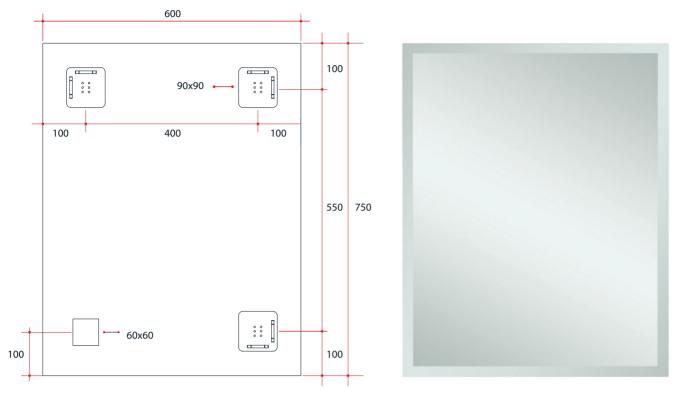

## **Ablaze Montana Frameless Mirror** Rectangle 25mm Bevel Edge Mirror

Note: All dimensions are in millimetres (mm)

The depth of the mirror is 5mm, the space between the back of the mirror and the wall due to the hangers is 9mm making the total depth 14mm.

| Stock Code | Mirror Size (mm) | Shape     | Edge       |
|------------|------------------|-----------|------------|
| MS6075HN   | 600 x 750 x 14   | Rectangle | 25mm Bevel |

Portrait or landscape mounting