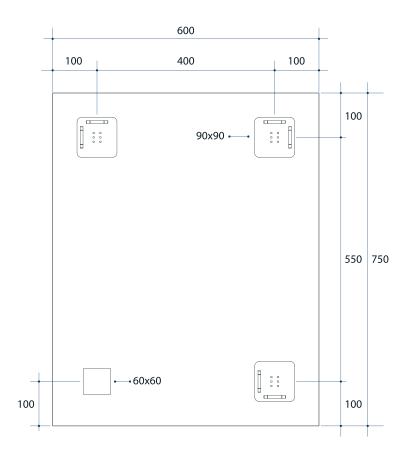

## Montana Rectangle 25mm Bevel Edge Mirror Includes Mirror Demister

Note: All dimensions are in millimetres (mm)

| Stock Code          | Size (mm)                         | Shape                       | Edge                           |
|---------------------|-----------------------------------|-----------------------------|--------------------------------|
| MS6075HND           | 600 x 750 x 14                    | Rectangle                   | 25mm Bevel                     |
| Still CANDSCAPE ADD | N BACKING FILM CORPER-FREE MIRROR | THO VEARS WARRAN I SS FOR E | ASY INSTALLE INCLUDES DEMISTER |

**Please note:** Bracket location may vary +/- 5mm. DO NOT pre-drill holes for mounts before confirming exact locations on your mirror. Measurements and diagrams are to be used as a guide only.

Mirrors will need to be installed in accordance with the Installation Guide. Ablaze does not take responsibility for incorrect installation of these mirrors.