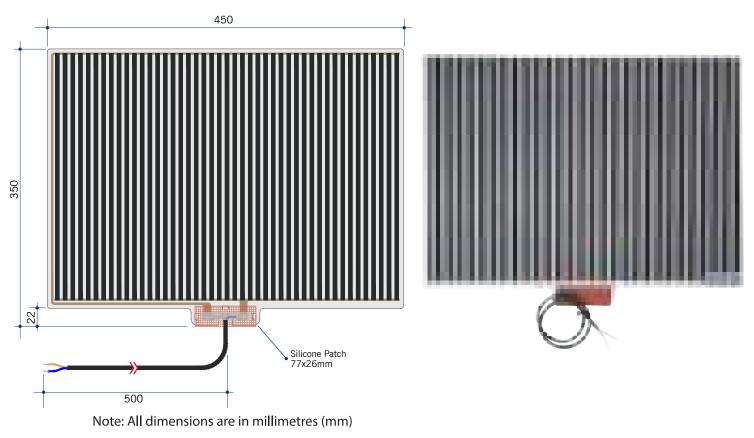

## **Thermomirror Mirror Demister**

Ultra-thin Demister Pad for use on Bathroom Mirrors

| Stock Code | Size (mm) | Heat Output (W)                | Voltage - Frequency               |
|------------|-----------|--------------------------------|-----------------------------------|
| TM3545     | 350 x 450 | 38                             | 220 - 240V 50Hz                   |
| 10         | 240V      | E IN BATHROME PAD THICKN<br>64 | SUMECTION THICKNESS<br>5.5MM<br>↑ |
| 35-40°C    |           | DOMM→                          | NADE IN EUROP                     |

Thermomirror demisters must be installed by a qualified electrican. The demister cannot be cut, pierced or modified in anyway.

1300 368 631 sales@thermogroup.com.au www.thermogroup.com.au