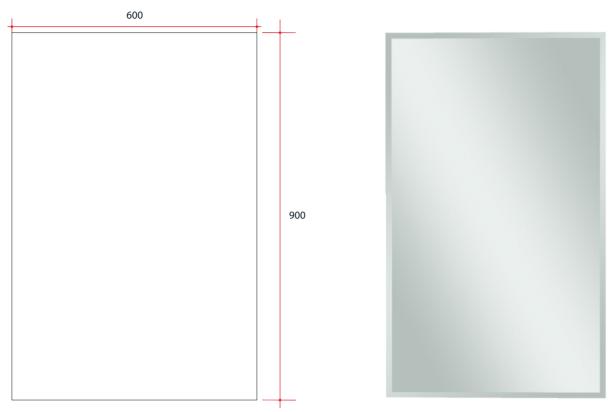

## **Ablaze Montana Frameless Mirror** Rectangle 25mm Bevel Edge Mirror

Note: All dimensions are in millimetres (mm)

| Stock Code | Mirror Size (mm) | Shape     | Edge       |
|------------|------------------|-----------|------------|
| MS6090GT   | 600 x 900 x 5    | Rectangle | 25mm Bevel |