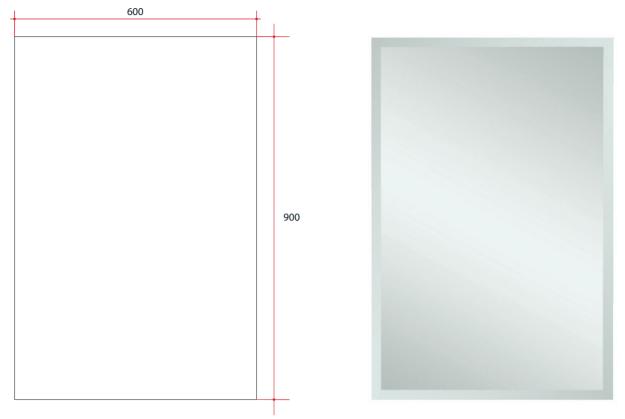

## **Ablaze Montana Frameless Mirror**

Rectangle 25mm Bevel Edge Mirror with Demister

Note: All dimensions are in millimetres (mm)

| Stock Code                           |                        | Mirror Size (mm)      |                       | Shape        | Edge                 |                     |
|--------------------------------------|------------------------|-----------------------|-----------------------|--------------|----------------------|---------------------|
| MS6090GTD                            |                        | 600 x 900 x 5         |                       | Rectangle    | 25mm Bevel           |                     |
|                                      |                        |                       | 2                     |              |                      |                     |
| Portrait or<br>landscape<br>mounting | Safety<br>backing film | Copper-free<br>mirror | Two years<br>warranty | Glue-to-wall | Includes<br>demister | 5mm thick<br>mirror |