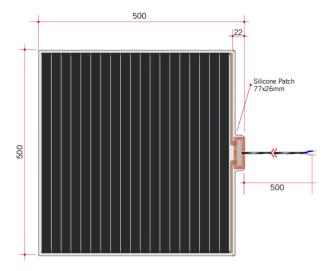

## **Thermomirror Mirror Demister**

Ultra-thin Demister Pad for use on Bathroom Mirrors

Note: All dimensions are in millimetres (mm)

Thermomirror demisters must be installed by a qualified electrican. The demister cannot be cut, pierced or modified in anyway.