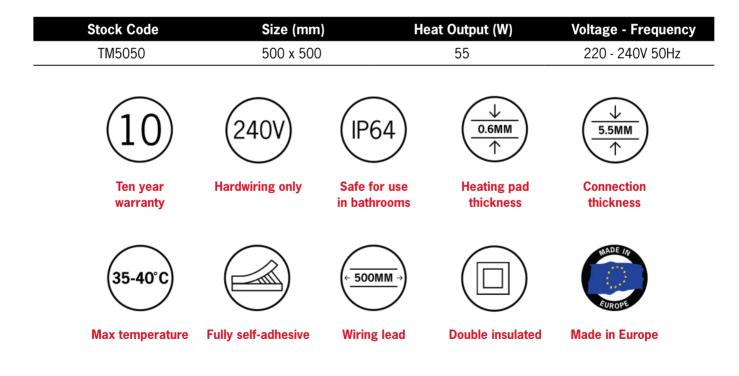

## **Thermomirror Mirror Demister**

Ultra-thin Demister Pad for use on Bathroom Mirrors

Note: All dimensions are in millimetres (mm)

Thermomirror demisters must be installed by a qualified electrican. The demister cannot be cut, pierced or modified in anyway.