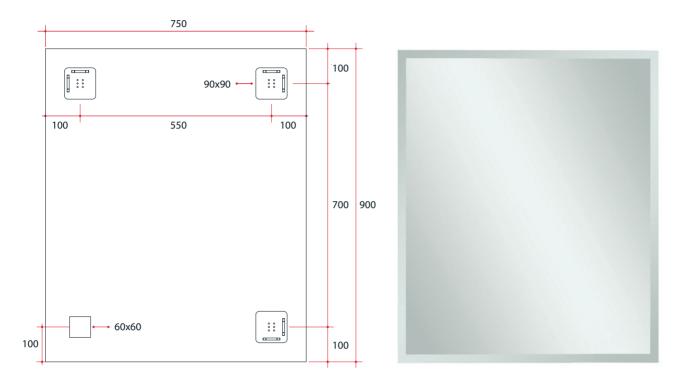

## **Ablaze Montana Frameless Mirror**

Rectangle 25mm Bevel Edge Mirror

Note: All dimensions are in millimetres (mm) The depth of the mirror is 5mm, the space between the back of the mirror and the wall due to the hangers is 9mm making the total depth 14mm.