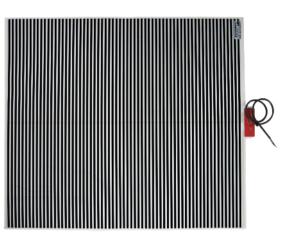

## **Thermomirror Mirror Demister**

Ultra-thin Demister Pad for use on Bathroom Mirrors

Note: All dimensions are in millimetres (mm)

Thermomirror demisters must be installed by a qualified electrican. The demister cannot be cut, pierced or modified in anyway.