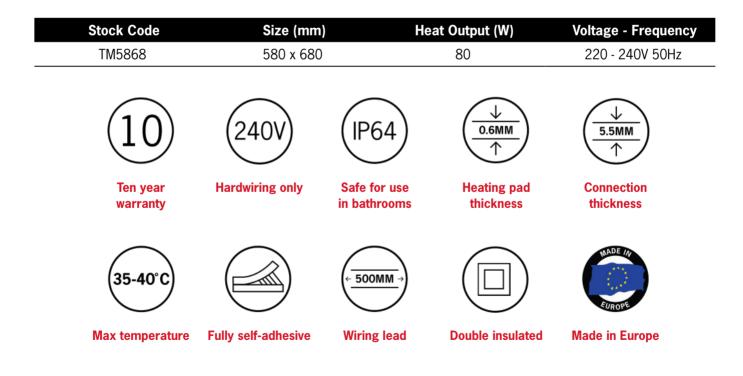

## **Thermomirror Mirror Demister**

Ultra-thin Demister Pad for use on Bathroom Mirrors

Note: All dimensions are in millimetres (mm)

Thermomirror demisters must be installed by a qualified electrican. The demister cannot be cut, pierced or modified in anyway.