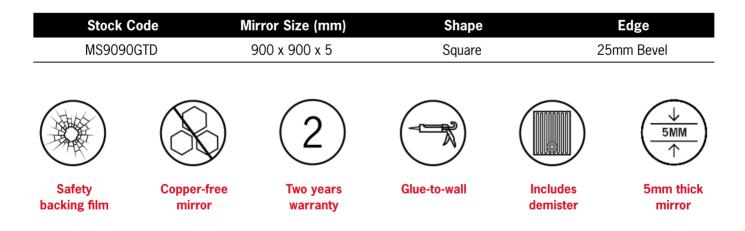

## **Ablaze Montana Frameless Mirror**

Square 25mm Bevel Edge Mirror with Demister

Note: All dimensions are in millimetres (mm)

PLEASE NOTE: This product includes a mirror and Thermomirror demister. These are supplied as separate parts and the demister will need to be adhered to the back of the mirror prior to installation of the mirror. For details on the demister, please see next page.

Mirrors will need to be installed in accordance with the Installation Guide. Ablaze does not take responsibility for incorrect installation of these mirrors. Specifications are for information purposes only. Whilst every effort has been made to ensure the product specifications are accurate, due to continuing product development and improvement, the specifications are subject to change. Thermogroup cannot be held liable or responsible for errors due to updated specifications.