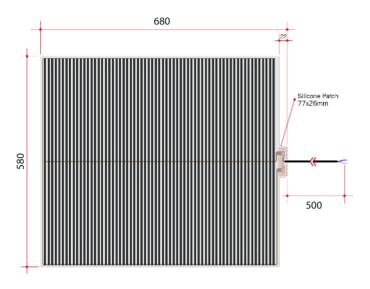

## **Thermomirror Mirror Demister**

Ultra-thin Demister Pad for use on Bathroom Mirrors

Note: All dimensions are in millimetres (mm)

Thermomirror demisters must be installed by a qualified electrican. The demister cannot be cut, pierced or modified in anyway.