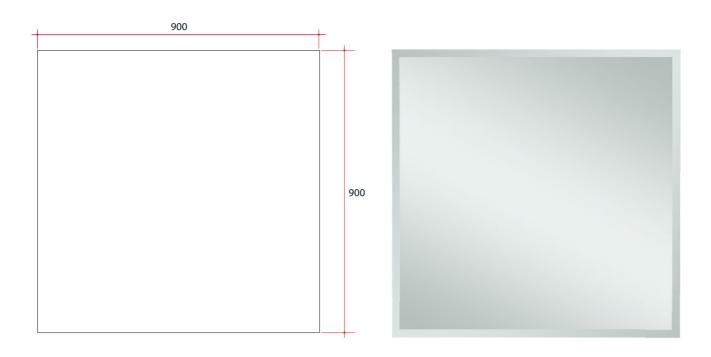

## **Ablaze Montana Frameless Mirror**

Square 25mm Bevel Edge Mirror with Demister

Note: All dimensions are in millimetres (mm)

PLEASE NOTE: This product includes a mirror and Thermomirror demister. These are supplied as separate parts and the demister will need to be adhered to the back of the mirror prior to installation of the mirror. For details on the demister, please see next page.