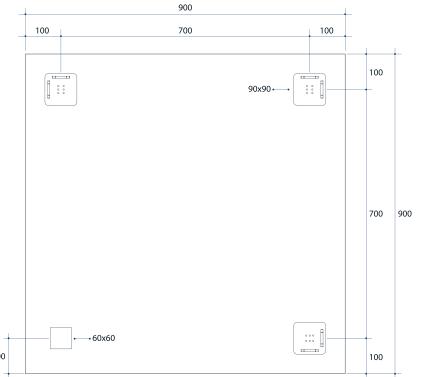

## Montana Rectangle 25mm Bevel Edge Mirror

Note: All dimensions are in millimetres (mm)

| Stock Code | Size (mm)      | Shape     | Edge       |
|------------|----------------|-----------|------------|
| MS9090HN   | 900 x 900 x 14 | Rectangle | 25mm Bevel |

**Please note:** Bracket location may vary +/- 5mm. DO NOT pre-drill holes for mounts before confirming exact locations on your mirror. Measurements and diagrams are to be used as a guide only.

Mirrors will need to be installed in accordance with the Installation Guide. Ablaze does not take responsibility for incorrect installation of these mirrors.