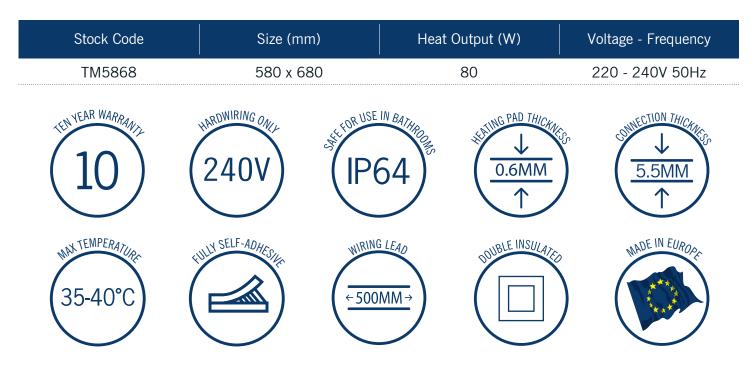

## **Thermomirror Mirror Demister**

Ultra-thin Demister Pad for use on Bathroom Mirrors

Thermomirror demisters must be installed by a qualified electrican. The demister cannot be cut, pierced or modified in anyway.