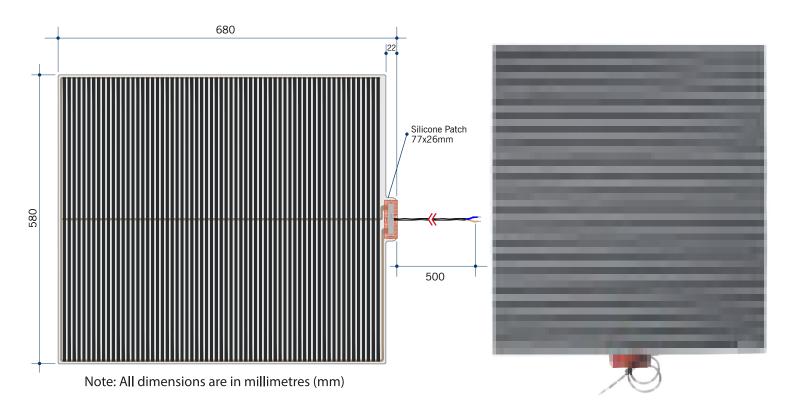

## **Thermomirror Mirror Demister**

Ultra-thin Demister Pad for use on Bathroom Mirrors

Thermomirror demisters must be installed by a qualified electrican. The demister cannot be cut, pierced or modified in anyway.