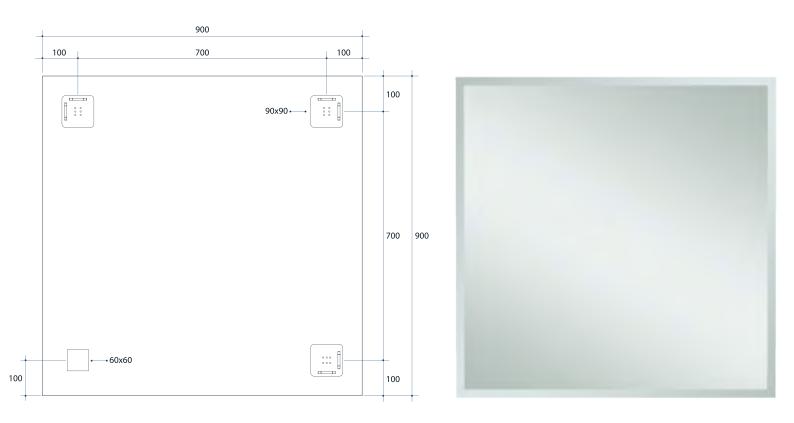

## Montana Rectangle 25mm Bevel Edge Mirror Includes Mirror Demister

Note: All dimensions are in millimetres (mm)

| Stock Code         | Size (mm)                     | Shape             | Edge                                                                                                                                                                                                                                                                                                                                                                                                                                                                                                                                                                                                                                                                                                                                                                                                                                                                                                                                                                                                                                                                                                                                                                                                                                                                                                                                                                                                                                                                                                                                                                                                                                                                                                                                                                                                                                                                                                                                                                                                                                                                                                                           |
|--------------------|-------------------------------|-------------------|--------------------------------------------------------------------------------------------------------------------------------------------------------------------------------------------------------------------------------------------------------------------------------------------------------------------------------------------------------------------------------------------------------------------------------------------------------------------------------------------------------------------------------------------------------------------------------------------------------------------------------------------------------------------------------------------------------------------------------------------------------------------------------------------------------------------------------------------------------------------------------------------------------------------------------------------------------------------------------------------------------------------------------------------------------------------------------------------------------------------------------------------------------------------------------------------------------------------------------------------------------------------------------------------------------------------------------------------------------------------------------------------------------------------------------------------------------------------------------------------------------------------------------------------------------------------------------------------------------------------------------------------------------------------------------------------------------------------------------------------------------------------------------------------------------------------------------------------------------------------------------------------------------------------------------------------------------------------------------------------------------------------------------------------------------------------------------------------------------------------------------|
| MS9090HND          | 900 x 900 x 14                | Rectangle         | 25mm Bevel                                                                                                                                                                                                                                                                                                                                                                                                                                                                                                                                                                                                                                                                                                                                                                                                                                                                                                                                                                                                                                                                                                                                                                                                                                                                                                                                                                                                                                                                                                                                                                                                                                                                                                                                                                                                                                                                                                                                                                                                                                                                                                                     |
| ANDSCAPE TO SHETVE | ACKING FILM SPRER-FREE MIRROR | THO YEARS WARRAND | ASY INS AT A SY INS A |

**Please note:** Bracket location may vary +/- 5mm. DO NOT pre-drill holes for mounts before confirming exact locations on your mirror. Measurements and diagrams are to be used as a guide only.

Mirrors will need to be installed in accordance with the Installation Guide. Ablaze does not take responsibility for incorrect installation of these mirrors.