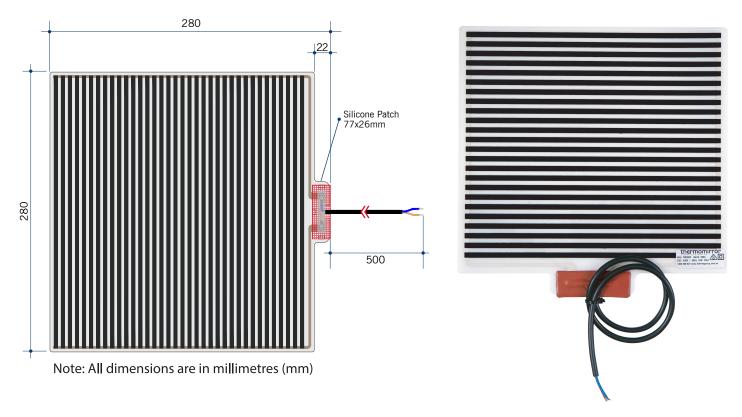

## **Thermomirror Mirror Demister**

Ultra-thin Demister Pad for use on Bathroom Mirrors

| Stock Code | Size (mm      | Size (mm)                 |     | Output (W)       | Voltage - Frequency |
|------------|---------------|---------------------------|-----|------------------|---------------------|
| <br>TM2828 |               | 280 x 280                 |     | 16               | 220 - 240V 50Hz     |
| 10         | 240V          | IP(                       | 64) | D.6MM            | 5.5MM               |
| 35-40°C    | SELF-ADHESILA | <u>₩IRINO</u> <u>←500</u> |     | GOUBLE INSULATED | MADE IN EUROPE      |