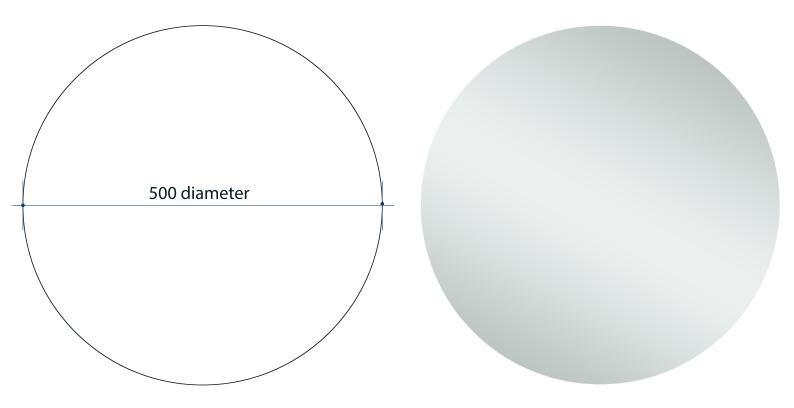

## Rio Round Polished Edge Mirror Includes Mirror Demister

Note: All dimensions are in millimetres (mm)

| Stock Code | Size (mm) | Shape | Edge          |
|------------|-----------|-------|---------------|
| RR5050GTD  | 500Ø x 5  | Round | Polished Edge |