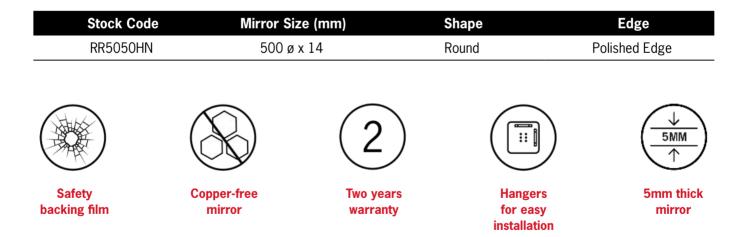

## Ablaze Frameless Range RR5050HN

## **Ablaze Rio Frameless Mirror**

Round Polished Edge Mirror

Note: All dimensions are in millimetres (mm) The depth of the mirror is 5mm, the space between the back of the mirror and the wall due to the hangers is 9mm making the total depth 14mm.