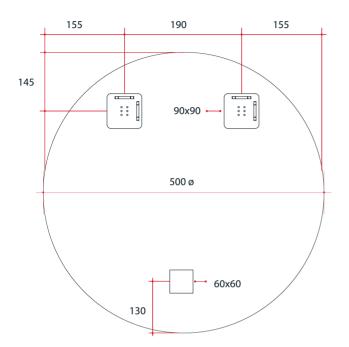

## **Ablaze Rio Frameless Mirror**

Round Polished Edge Mirror

Note: All dimensions are in millimetres (mm) The depth of the mirror is 5mm, the space between the back of the mirror and the wall due to the hangers is 9mm making the total depth 14mm.