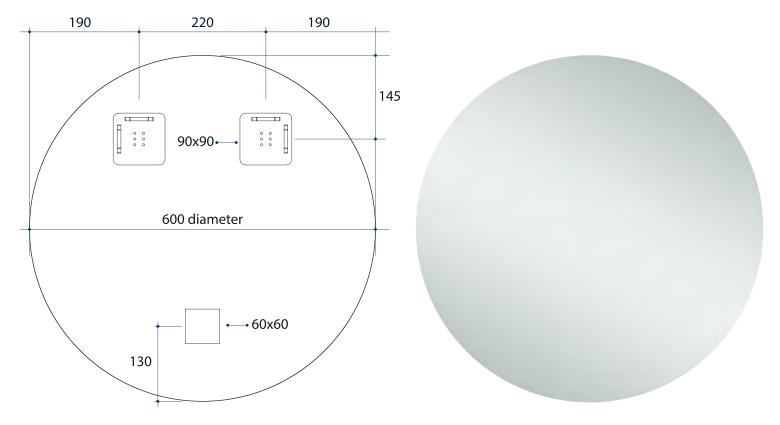

## **Rio Round Polished Edge Mirror**

Note: All dimensions are in millimetres (mm)

| Stock Code            | Size (mm) | Shape                    | Edge          |
|-----------------------|-----------|--------------------------|---------------|
| RR6060HN              | 600Ø x 14 | Round                    | Polished Edge |
| 5MM THICK MIRROR  5MM | SRPER-F   | REE MIRROR VEARS WARRAND | EASY MS ALL   |

**Please note:** Bracket location may vary +/- 5mm. DO NOT pre-drill holes for mounts before confirming exact locations on your mirror. Measurements and diagrams are to be used as a guide only.

Mirrors will need to be installed in accordance with the Installation Guide. Ablaze does not take responsibility for incorrect installation of these mirrors.