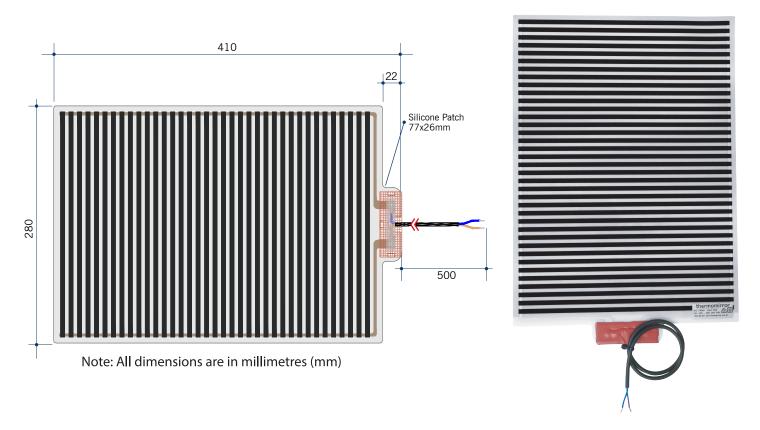

This product includes a mirror and Thermomirror demister. These are supplied as separate parts and the demister will need to be adhered to the back of the mirror prior to installation of the mirror.

For details on the demister, please see next page.

## **Thermomirror Mirror Demister**

Ultra-thin Demister Pad for use on Bathroom Mirrors

| Stock Code | Size (mm      | Size (mm)          |    | Output (W)       | Voltage - Frequency |
|------------|---------------|--------------------|----|------------------|---------------------|
| <br>TM2841 | 280 x 41      | 280 x 410          |    | 24               | 220 - 240V 50Hz     |
| 10         | 240V          | IP6                | 54 | D.6MM            | 5.5MM               |
| 35-40°C    | SELF-ADHES/IF | <u>₩IRING</u> ←500 |    | SOUBLE INSULATED | MADE IN EUROPPA     |