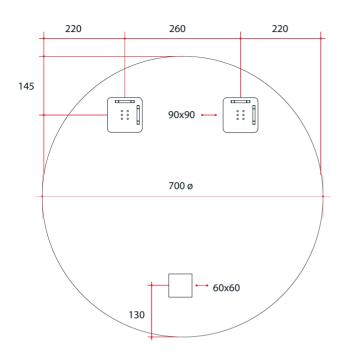

## Round Polished Edge Mirror

Note: All dimensions are in millimetres (mm)

The depth of the mirror is 5mm, the space between the back of the mirror and the wall due to the hangers is 9mm making the total depth 14mm.

| Stock Code | Mirror Size (mm) | Shape | Edge          |
|------------|------------------|-------|---------------|
| RR7070HN   | 700 ø x 14       | Round | Polished Edge |

Safety backing film

Copper-free mirror