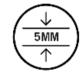

## Round Polished Edge Mirror

Note: All dimensions are in millimetres (mm)

The depth of the mirror is 5mm, the space between the back of the mirror and the wall due to the hangers is 9mm making the total depth 14mm.

Two years warranty

Hangers for easy installation

5mm thick mirror

PLEASE NOTE: Mirrors will need to be installed in accordance with the Installation Guide. Ablaze does not take responsibility for incorrect installation of these mirrors. Specifications are for information purposes only. Whilst every effort has been made to ensure the product specifications are accurate, due to continuing product development and improvement, the specifications are subject to change. Specifications can be used to rough in and for timber supports in the wall however, we recommend no holes are drilled without having the product on site or verifying the details with the manufacturer. Thermogroup cannot be held liable or responsible for errors due to updated specifications.