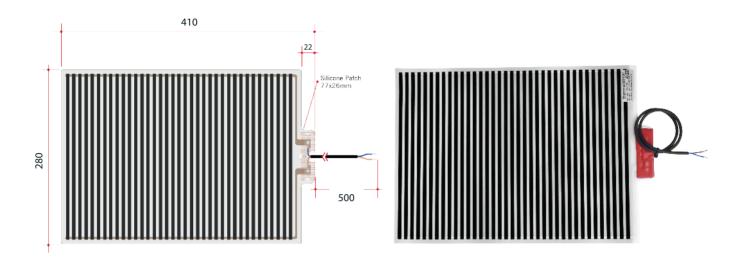

## **Thermomirror Mirror Demister**

Ultra-thin Demister Pad for use on Bathroom Mirrors

Note: All dimensions are in millimetres (mm)

Thermomirror demisters must be installed by a qualified electrican. The demister cannot be cut, pierced or modified in anyway.

PLEASE NOTE: This product includes a mirror and Thermomirror demister. These are supplied as separate parts and the demister will need to be adhered to the back of the mirror prior to installation of the mirror. For details on the demister, please see next page.