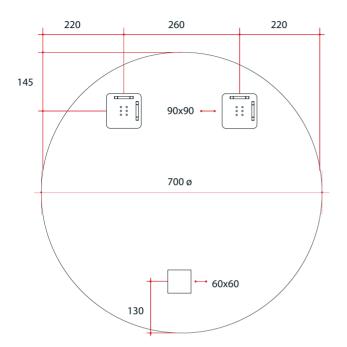

## **Ablaze Rio Frameless Mirror**

Round Polished Edge Mirror with Demister

Note: All dimensions are in millimetres (mm) The depth of the mirror is 5mm, the space between the back of the mirror and the wall due to the hangers is 9mm making the total depth 14mm.

| Stock Code             |                       | Mirror Size (mm)           | Shape Edge          |                      | Edge                                 |  |
|------------------------|-----------------------|----------------------------|---------------------|----------------------|--------------------------------------|--|
| RR7070HND              |                       | 700 ø x 14                 | Round               | Po                   | Polished Edge                        |  |
| Safety<br>backing film | Copper-free<br>mirror | 2<br>Two years<br>warranty | Hangers<br>for easy | Includes<br>demister | ↓<br>5MM<br>↑<br>5mm thick<br>mirror |  |