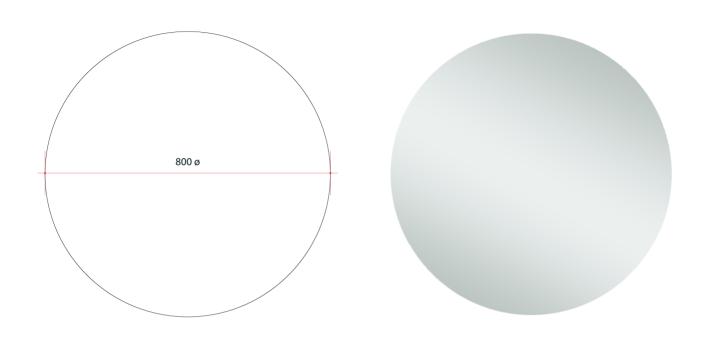

## **Ablaze Rio Frameless Mirror** Round Polished Edge Mirror

Note: All dimensions are in millimetres (mm)

| Stock Code | Mirror Size (mm) | Shape | Edge          |
|------------|------------------|-------|---------------|
| RR8080GT   | 800 ø x 5        | Round | Polished Edge |