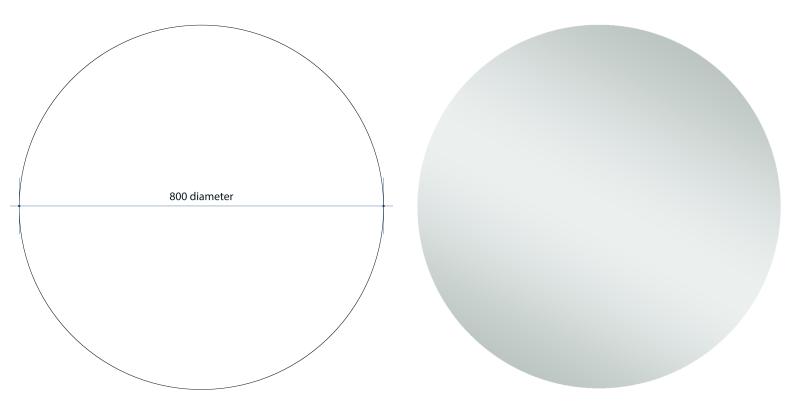

## **Rio Round Polished Edge Mirror Includes Mirror Demister**

Note: All dimensions are in millimetres (mm)

| Stock Code | Size (mm) | Shape | Edge          |
|------------|-----------|-------|---------------|
| RR8080GTD  | 800Ø x 5  | Round | Polished Edge |