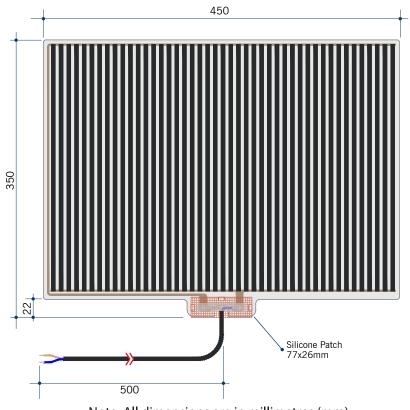

## **Thermomirror Mirror Demister**

Ultra-thin Demister Pad for use on Bathroom Mirrors

Note: All dimensions are in millimetres (mm)

| Stock Code | Size (mm      | n) Heat              | Output (W)       | Voltage - Frequency |
|------------|---------------|----------------------|------------------|---------------------|
| TM3545     | 350 x 45      | 0                    | 38               | 220 - 240V 50Hz     |
| 10         | 240V          | IP64                 | D.6MM            | 5.5MM               |
| 35-40°C    | SELF-ADHESILA | WIRING LEAD  ←500MM→ | GOUBLE INSULATED | MADE IN EUROP       |