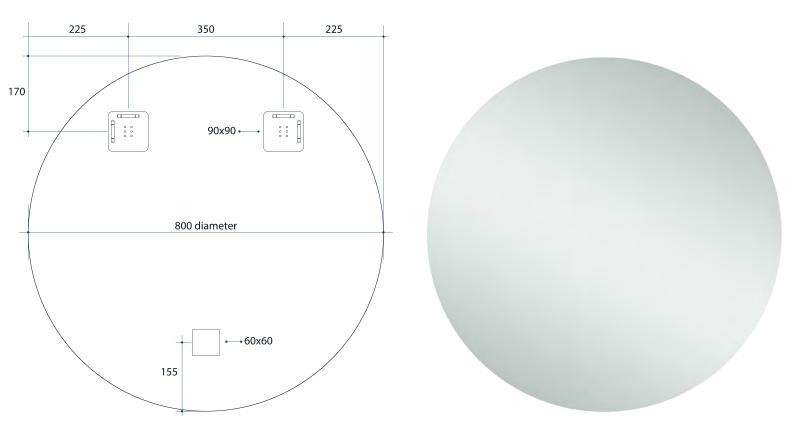

## **Rio Round Polished Edge Mirror**

Note: All dimensions are in millimetres (mm)

| Stock Code       | Size (mm)          | Shape            | Edge                 |
|------------------|--------------------|------------------|----------------------|
| RR8080HN         | 800Ø x 14          | Round            | Polished Edge        |
| 5NM THICK MIRROP | SHETY BACKING FILM | BRER-FREE MIRROR | FOR EASY MS, RILHING |

**Please note:** Bracket location may vary +/- 5mm. DO NOT pre-drill holes for mounts before confirming exact locations on your mirror. Measurements and diagrams are to be used as a guide only.

Mirrors will need to be installed in accordance with the Installation Guide. Ablaze does not take responsibility for incorrect installation of these mirrors.