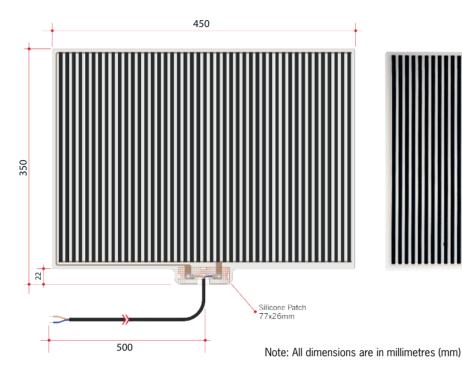

## **Thermomirror Mirror Demister**

Ultra-thin Demister Pad for use on Bathroom Mirrors

Stock Code Size (mm) Heat Output (W) Voltage - Frequency TM3545 350 x 450 38 220 - 240V 50Hz  $\downarrow$ IP64 0.6MM 240 5.5MM  $\uparrow$ Safe for use **Heating pad** Connection Ten year Hardwiring only warranty in bathrooms thickness thickness 500MM 35-40°C Max temperature **Fully self-adhesive** Wiring lead **Double insulated** Made in Europe

> Thermomirror demisters must be installed by a qualified electrican. The demister cannot be cut, pierced or modified in anyway.

1300 368 631 sales@thermogroup.com.au www.thermogroup.com.au