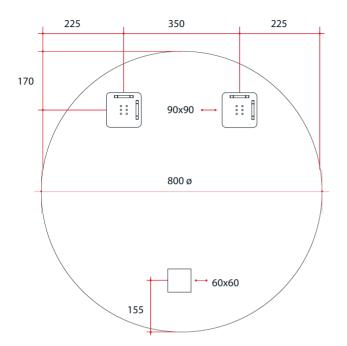

## **Ablaze Rio Frameless Mirror**

Round Polished Edge Mirror with Demister

Note: All dimensions are in millimetres (mm) The depth of the mirror is 5mm, the space between the back of the mirror and the wall due to the hangers is 9mm making the total depth 14mm.

| Stock Code<br>RR8080HND |                       | Mirror Size (mm)      | Shape                               |                      | Edge<br>Polished Edge |  |
|-------------------------|-----------------------|-----------------------|-------------------------------------|----------------------|-----------------------|--|
|                         |                       | 800 ø x 14            | Round                               | Pol                  |                       |  |
|                         |                       | 2                     |                                     |                      |                       |  |
| Safety<br>backing film  | Copper-free<br>mirror | Two years<br>warranty | Hangers<br>for easy<br>installation | Includes<br>demister | 5mm thick<br>mirror   |  |

PLEASE NOTE: This product includes a mirror and Thermomirror demister. These are supplied as separate parts and the demister will need to be adhered to the back of the mirror prior to installation of the mirror. For details on the demister, please see next page.