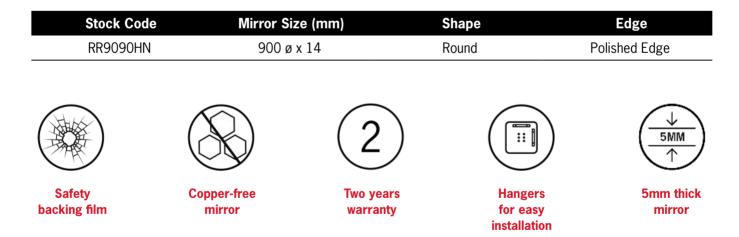

## Ablaze Frameless Range RR9090HN

## **Ablaze Rio Frameless Mirror**

Round Polished Edge Mirror

Note: All dimensions are in millimetres (mm) The depth of the mirror is 5mm, the space between the back of the mirror and the wall due to the hangers is 9mm making the total depth 14mm.