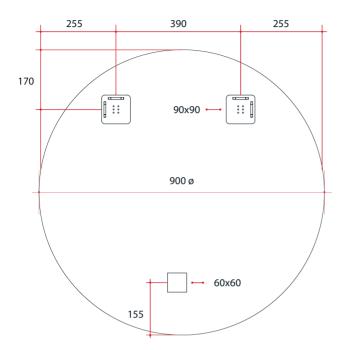

## **Ablaze Rio Frameless Mirror**

Round Polished Edge Mirror

Note: All dimensions are in millimetres (mm) The depth of the mirror is 5mm, the space between the back of the mirror and the wall due to the hangers is 9mm making the total depth 14mm.