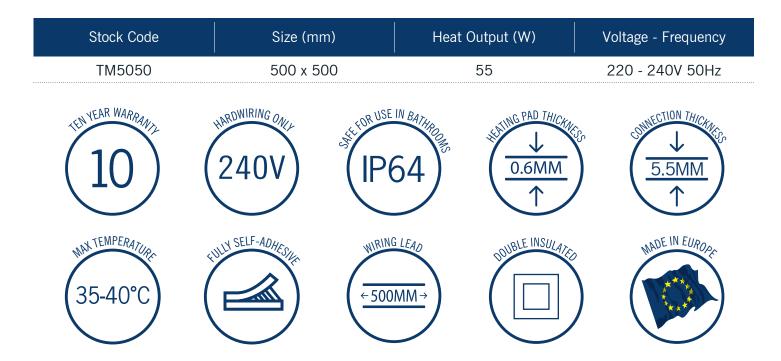

## **Thermomirror Mirror Demister**

Ultra-thin Demister Pad for use on Bathroom Mirrors

P

Note: All dimensions are in millimetres (mm)

Thermomirror demisters must be installed by a qualified electrican. The demister cannot be cut, pierced or modified in anyway.