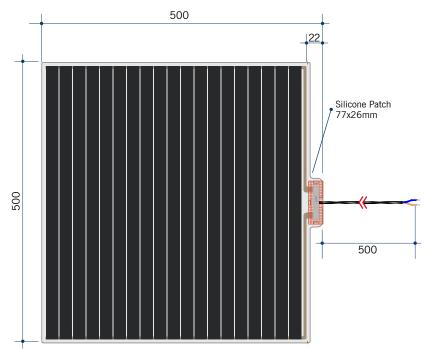

## **Thermomirror Mirror Demister**

Ultra-thin Demister Pad for use on Bathroom Mirrors

P

Note: All dimensions are in millimetres (mm)

Thermomirror demisters must be installed by a qualified electrican. The demister cannot be cut, pierced or modified in anyway.