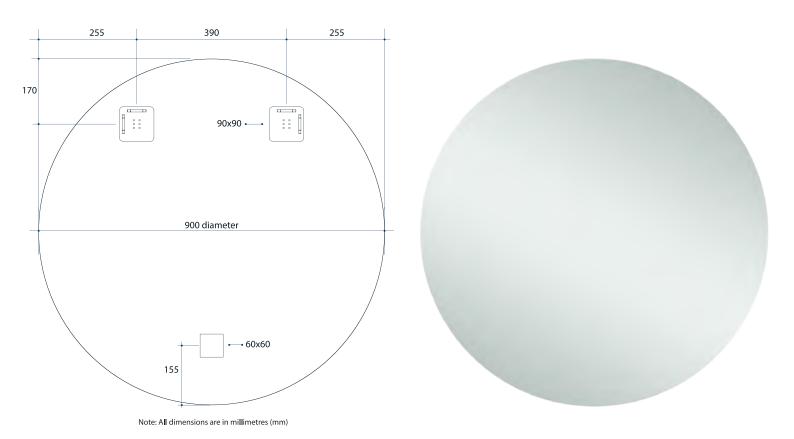

## **Rio Round Polished Edge Mirror Includes Mirror Demister**

| Stock Code | Size (mm) | Shape | Edge          |
|------------|-----------|-------|---------------|
| RR9090HND  | 900Ø x 14 | Round | Polished Edge |

**Please note:** Bracket location may vary +/- 5mm. DO NOT pre-drill holes for mounts before confirming exact locations on your mirror. Measurements and diagrams are to be used as a guide only.

Mirrors will need to be installed in accordance with the Installation Guide. Ablaze does not take responsibility for incorrect installation of these mirrors.