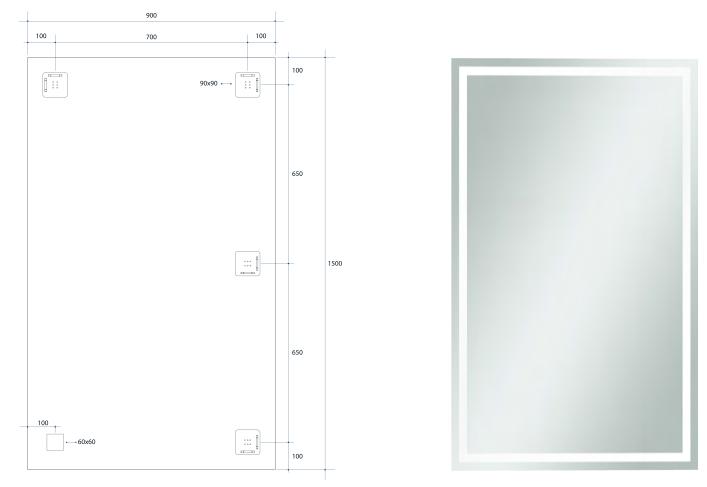

## Sierra Sandblasted Border, Polished Edge Mirror

Note: All dimensions are in millimetres (mm)

| Stock Code       | Size (mm)           | Shape              | Edge                                                                                                                                                                                                                                                                                                                                                                                                                                                                                                                                                                                                                                                                                                                                                                                                                                                                                                                                                                                                                                                                                                                                                                                                                                                                                                                                                                                                                                                                                                                                                                                                                                                                                                                                                                                                                                                                                                                                                                                                                                                                                                                          |
|------------------|---------------------|--------------------|-------------------------------------------------------------------------------------------------------------------------------------------------------------------------------------------------------------------------------------------------------------------------------------------------------------------------------------------------------------------------------------------------------------------------------------------------------------------------------------------------------------------------------------------------------------------------------------------------------------------------------------------------------------------------------------------------------------------------------------------------------------------------------------------------------------------------------------------------------------------------------------------------------------------------------------------------------------------------------------------------------------------------------------------------------------------------------------------------------------------------------------------------------------------------------------------------------------------------------------------------------------------------------------------------------------------------------------------------------------------------------------------------------------------------------------------------------------------------------------------------------------------------------------------------------------------------------------------------------------------------------------------------------------------------------------------------------------------------------------------------------------------------------------------------------------------------------------------------------------------------------------------------------------------------------------------------------------------------------------------------------------------------------------------------------------------------------------------------------------------------------|
| SS1590HN         | 1500 x 900 x 14     | Rectangle          | Polished Edge<br>Sandblasted Strip                                                                                                                                                                                                                                                                                                                                                                                                                                                                                                                                                                                                                                                                                                                                                                                                                                                                                                                                                                                                                                                                                                                                                                                                                                                                                                                                                                                                                                                                                                                                                                                                                                                                                                                                                                                                                                                                                                                                                                                                                                                                                            |
| OR LANDSCAPE MOL | SHEETY BACKING ALLA | EE MID. JEARS WARP | COR EASY MS REASY |

**Please note:** Bracket location may vary +/- 5mm. DO NOT pre-drill holes for mounts before confirming exact locations on your mirror. Measurements and diagrams are to be used as a guide only.

Mirrors will need to be installed in accordance with the Installation Guide. Ablaze does not take responsibility for incorrect installation of these mirrors.