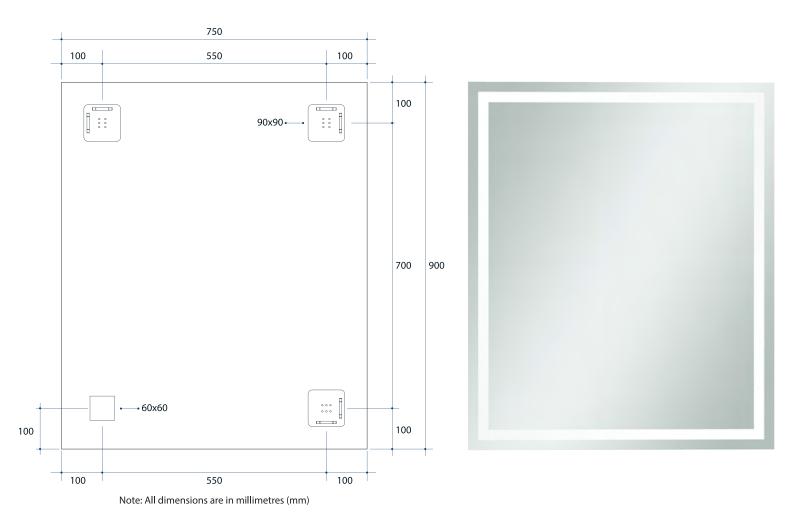

## Sierra Sandblasted Border, Polished Edge Mirror

| Stock Code | Size (mm)      | Shape     | Edge                               |
|------------|----------------|-----------|------------------------------------|
| SS9075HN   | 900 x 750 x 14 | Rectangle | Polished Edge<br>Sandblasted Strip |

**Please note:** Bracket location may vary +/- 5mm. DO NOT pre-drill holes for mounts before confirming exact locations on your mirror. Measurements and diagrams are to be used as a guide only.

Mirrors will need to be installed in accordance with the Installation Guide. Ablaze does not take responsibility for incorrect installation of these mirrors.