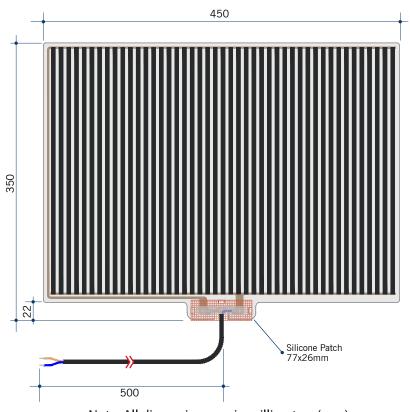

## **Thermomirror Mirror Demister**

Ultra-thin Demister Pad for use on Bathroom Mirrors

Note: All dimensions are in millimetres (mm)

| Stock Code | Size (mm) | Heat Output (W) | Voltage - Frequency |
|------------|-----------|-----------------|---------------------|
| TM3545     | 350 x 450 | 38              | 220 - 240V 50Hz     |