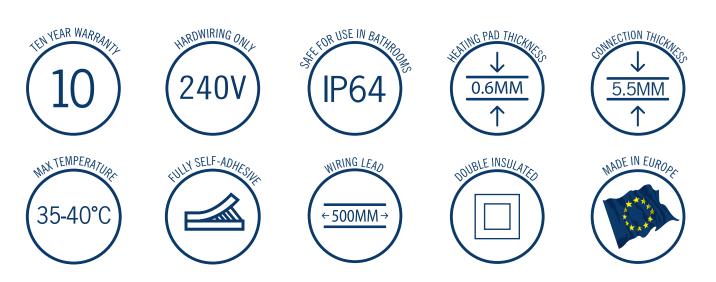

## **Thermomirror Mirror Demister**

Ultra-thin Demister Pad for use on Bathroom Mirrors

Note: All dimensions are in millimetres (mm)

| Stock Code | Size (mm) | Heat Output (W) | Voltage - Frequency |
|------------|-----------|-----------------|---------------------|
| TM3545     | 350 x 450 | 38              | 220 - 240V 50Hz     |

Thermomirror demisters must be installed by a qualified electrican. The demister cannot be cut, pierced or modified in anyway.