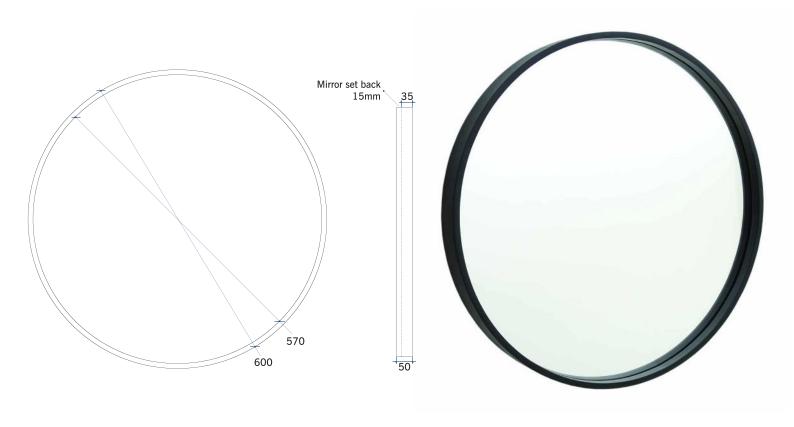

## **Ablaze Contractor Range Mirrors**

BMR Series - Round Mirrors, Black Frame with Demister

| Stock Code | Size (mm)  | Colour      | Mount Type |
|------------|------------|-------------|------------|
| BMR60BFD   | 600 Ø X 50 | Black Frame | Hangers    |