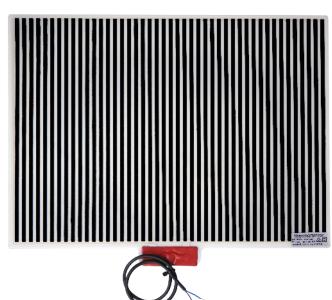

## **Thermomirror Mirror Demister**

Ultra-thin Demister Pad for use on Bathroom Mirrors

Note: All dimensions are in millimetres (mm)

| Stock Code | Size (mm) | Heat Output (W) | Voltage - Frequency |
|------------|-----------|-----------------|---------------------|
| TM3545     | 350 x 450 | 38              | 220 - 240V 50Hz     |