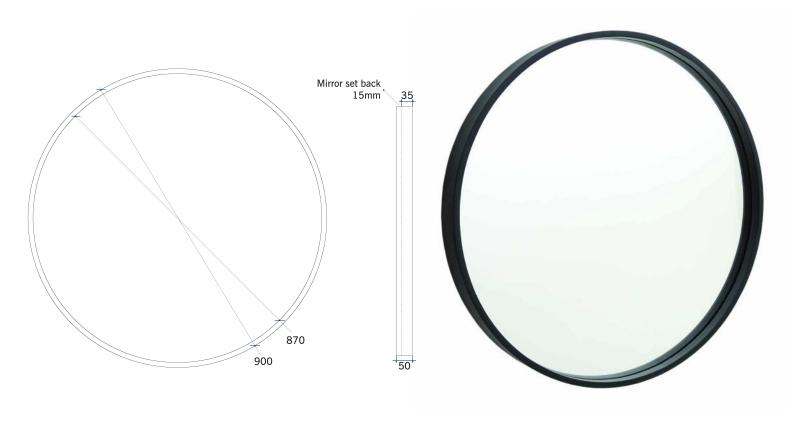

## **Ablaze Contractor Range Mirrors**

BMR Series - Round Mirrors, Black Frame with Demister

| Stock Code | Size (mm)  | Colour      | Mount Type |
|------------|------------|-------------|------------|
| BMR90BFD   | 900 Ø X 50 | Black Frame | Hangers    |