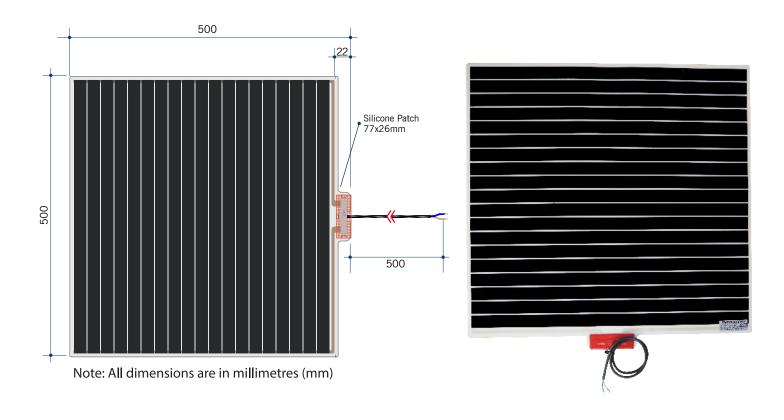

## **Thermomirror Mirror Demister**

Ultra-thin Demister Pad for use on Bathroom Mirrors

| Stock Code | Size (mm) | Heat Output (W) | Voltage - Frequency |
|------------|-----------|-----------------|---------------------|
| TM5050     | 500 x 500 | 55              | 220 - 240V 50Hz     |