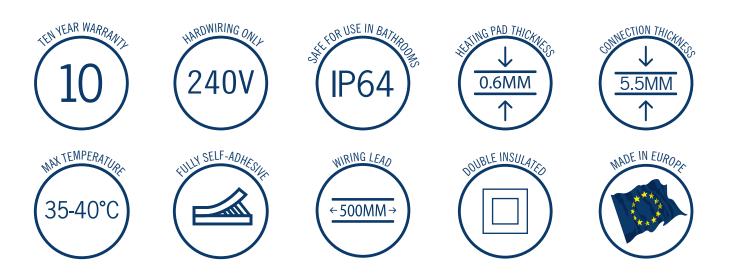

## **Thermomirror Mirror Demister**

Ultra-thin Demister Pad for use on Bathroom Mirrors

| Stock Code | Size (mm) | Heat Output (W) | Voltage - Frequency |
|------------|-----------|-----------------|---------------------|
| TM5050     | 500 x 500 | 55              | 220 - 240V 50Hz     |

Thermomirror demisters must be installed by a qualified electrican. The demister cannot be cut, pierced or modified in anyway.