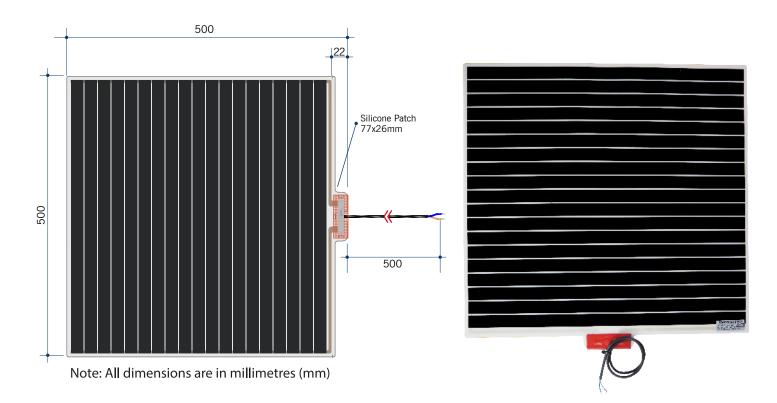

## **Thermomirror Mirror Demister**

Ultra-thin Demister Pad for use on Bathroom Mirrors

| Stock Code | Size (mm) | Heat Output (W) | Voltage - Frequency |
|------------|-----------|-----------------|---------------------|
| TM5050     | 500 x 500 | 55              | 220 - 240V 50Hz     |