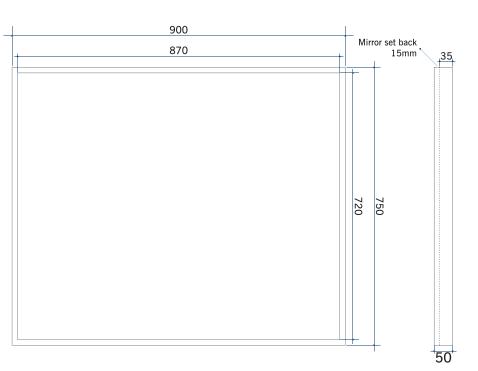

## **Ablaze Contractor Range Mirrors**

Rectangle Mirror, Black Frame with Demister

| Stock Code | Size (mm)      | Colour      | Mount Type |
|------------|----------------|-------------|------------|
| BMS759BFD  | 750 X 900 X 50 | Black Frame | Hangers    |