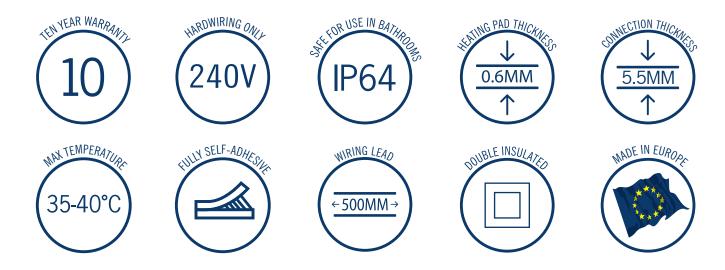

## **Thermomirror Mirror Demister**

Ultra-thin Demister Pad for use on Bathroom Mirrors

| Stock Code | Size (mm) | Heat Output (W) | Voltage - Frequency |
|------------|-----------|-----------------|---------------------|
| TM5050     | 500 x 500 | 55              | 220 - 240V 50Hz     |

Thermomirror demisters must be installed by a qualified electrican. The demister cannot be cut, pierced or modified in anyway.

1300 368 631 sales@thermogroup.com.au www.thermogroup.com.au